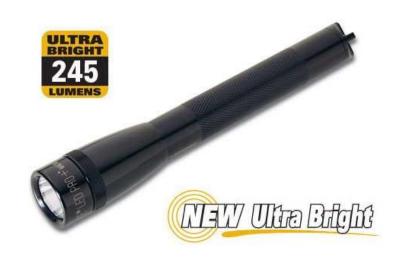

# Introducing the MINI MAGLITE® PRO+™ LED Flashlight -

Features the same iconic beauty that has made Mini Maglite® the world's most recognizable lighting instrument for a quarter-century. And it has the same renowned, high-precision optics that the MAGLITE brand has always stood for. But there's a "PLUS" (two, actually): (1) The PRO+ ™ offers new, powerful electronics, driving the state-of-the-art LED light engine to an impressive lumen output at the "high" setting and (2)

The PRO+ ™ lets the user choose between two output levels – one for maximum brightness the other to conserve power.

## • CLASSIC SPOT-TO-FLOOD FOCUS -

Just twist the head (same as always).

#### • PLUS TWO-LEVEL POWER -

Unique switching system lets you select:
A. "**High**" for dazzling brightness.
B. "**Low**" to save batteries.