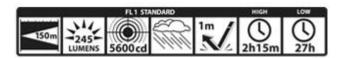

## Introducing the all new MINI MAGLITE® PRO™ LED Flashlight –

#### **POWERED BY 2 "AA" ALKALINE BATTERIES**



# Introducing the MINI MAGLITE® PRO+™ LED Flashlight -

Features the same iconic beauty that has made Mini Maglite® the world's most recognizable lighting instrument for a quarter-century. And it has the same renowned, high-precision optics that the MAGLITE brand has always stood for. But there's a "PLUS" (two, actually): (1) The PRO+ ™ offers new, powerful electronics, driving the state-of-the-art LED light engine to an impressive lumen output at the "high" setting and (2)



The PRO+ ™ lets the user choose between two output levels – one for maximum brightness the other to conserve power.

## • CLASSIC SPOT-TO-FLOOD FOCUS -

Just twist the head (same as always).

#### • PLUS TWO-LEVEL POWER -

Unique switching system lets you select:
A. "**High**" for dazzling brightness.
B. "**Low**"