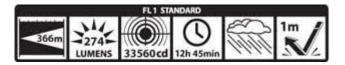

## • MODERN POWER -

Next-generation LED for a whole new level of brightness.

**Specifications:** Length: 10" (254 mm) Barrel Diameter: 1-9/16" (39.67 mm) Head Diameter: 2-1/4" (57 mm) Weight with batteries: 23 oz. (674 g) Batteries Required: (2) D size alkaline

\* Per ANSI/NEMA FL-1 Standard.