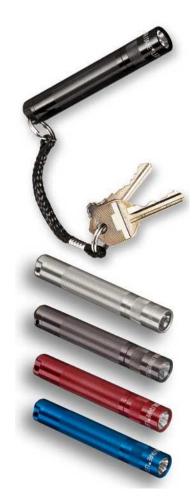

## "A Keychain-Size Flashlight with Big-Light Power"

That describes our all-new MAG-LITE® SOLITAIRE® LED Flashlight. It features the classic look of our original Solitaire® flashlight introduced in 1988. And it works in the same simple way – just twist the head to turn on, turn off and focus spot to flood.

But thanks to a new, state-of-the-art LED light engine, you get something you just wouldn't expect to see coming out of a flashlight so small: A blast of power that can light up an object at the far end of the parking lot.