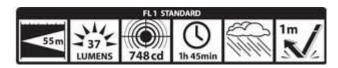

## **Specifications:**

Length: 3-3/16" (81 mm)

Barrel Diameter: 1/2" (12.70 mm) Head Diameter: 1/2" (12.70 mm) Weight with batteries: 0.8 oz. (24 g)

Batteries Required: (1) AAA size alkaline (included)

\*Per ANSI/NEMA FL-1 Standard.