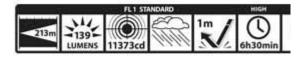

#### Features:

- "Spot-to-Flood" adjustable LED beam
- Anodized for corrosion resistance and durability
- Rugged, machined aluminum case
- Intelligent Energy Source Management continuously monitors the balance between high brightness and efficient power usage allowing for prolonged battery life
- Powered by three (3) AAA alkaline batteries (included)
- Individually serial numbered

#### **Specifications:**

Length: 4.8" (121.92 mm)
Barrel Diameter: 1" (25.4 mm)
Head Diameter: 1" (25.4 mm)

Weight with batteries: 3.68 oz. (104 g)