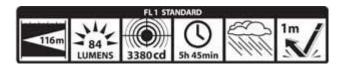

## **Specifications:**

Length: 5" (127 mm)

Barrel Diameter: 1/2" (12.70 mm) Head Diameter: 3/4" (19 mm)

Weight with batteries: 1.73 oz. (49.04 g)

Batteries Required: (2) AAA size alkaline (included)

\*Per ANSI/NEMA FL-1 Standard.