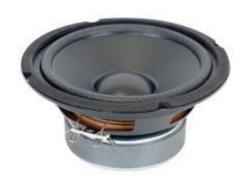

### 6 1/2" Polypropylene Cone Woofer

Considered one of our most popular general purpose replacement drivers, this woofer offers very good power handling and low frequency response for its size.

## **Product Description**

- Polypropylene cone
- Foam surround
- · Stamped steel basket
- 1" voice coil
- 17.7oz. magnet