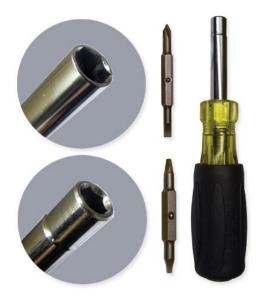

## 6-IN-1 Robertson Screwdriver - SD-1223

The SD-1223 Jonard 6-in-1 Robertson Screwdriver eliminates the need for multiple tools in your belt. This tool is configured to include:

☐ #1 Phillips Head & 3/16" Slotted Head

☐ S1 & S2 Robertson Heads

☐ Two nut drivers 5/16" & 1/4"

This screwdriver is made of special alloy steel for exceptional strength and long life. The shaft is corrosion resistant and the soft rubber handle offers user comfort with greater torque. The tip is magnetic and the size and style are marked on the end of the handle. Meets applicable ASME/ANSI specifications.