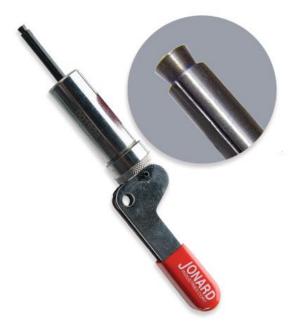

## **Barrel Lock Plunger Key - TTB-6**

The barrel lock plunger key is compatible with several types of Highfield and Innertite barrel locks with inside diameters ranging from .176" to .196".

These locks are used by utility companies including CATV, telecom, power, water, gas, plus others.

The key is made of high carbon alloy steel, designed for heavy duty use and engineered for superior tamper resistance. Smooth plunger and heavy duty spring for strength and durability, and serialized for added protection.