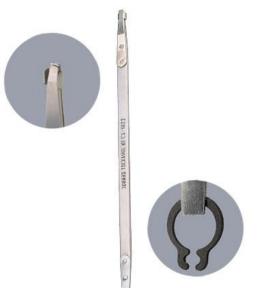

## Clip Setter - CS-1022

Clip Setter used for setting and withdrawing E and C clips with an Inside Diameter of .156" min. and thickness of .025" min. Max Inside Diameter of 3" and thickness of .093"

One end of this tool has a hook with leaf spring tension for removing the clip. Other end of tool has leaf spring for holding clip in position to insert. Narrow shape allows access to confined places. This tool is 6 3/4" long .275" wide and 1/16" thick.