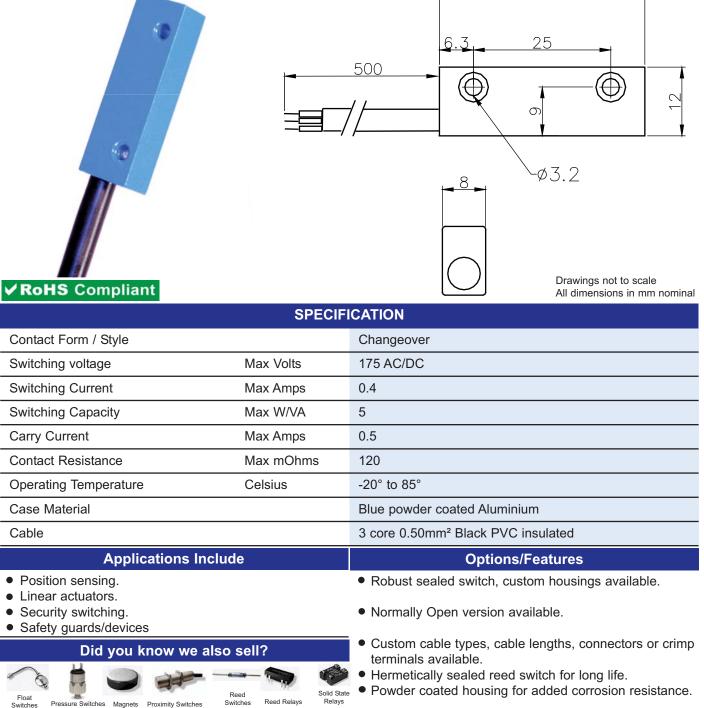

## COMUS Group

Aluminium Housed Proximity Switch - Changeover Contacts Part Number : PRC-SA-001 Product Data Sheet

| Rev. No. | Revision Note | Date     | Signature |  |
|----------|---------------|----------|-----------|--|
| 1        | Datasheet     | 10-09-12 | ML        |  |