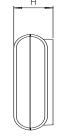

## 84 Series Round Edge Cases

ABS Round shaped case, suitable for wall mounting.

- Clip together enclosures
- Available in two sizes and two colours : white & dark grey
- Internal pillars for PCB mounting

| DARK GREY | WHITE     | LENGTH | WIDTH | HEIGHT |
|-----------|-----------|--------|-------|--------|
| CDT8401DG | CDT8401WH | 110mm  | 140mm | 35mm   |
| CDT9402DC | CDT0400WU | 105mm  | 100mm | 25mm   |