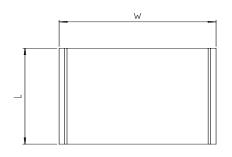

## 84 Series Round Edge Cases

ABS Round shaped case, suitable for wall mounting.

- Clip together enclosures
- Available in two sizes and two colours : white & dark grey
- Internal pillars for PCB mounting

| DARK GREY | WHITE     | LENGTH | WIDTH | HEIGHT |
|-----------|-----------|--------|-------|--------|
| CDT8401DG | CDT8401WH | 110mm  | 140mm | 35mm   |
| CDT9402DC | CDT0400WU | 105mm  | 100mm | 25mm   |