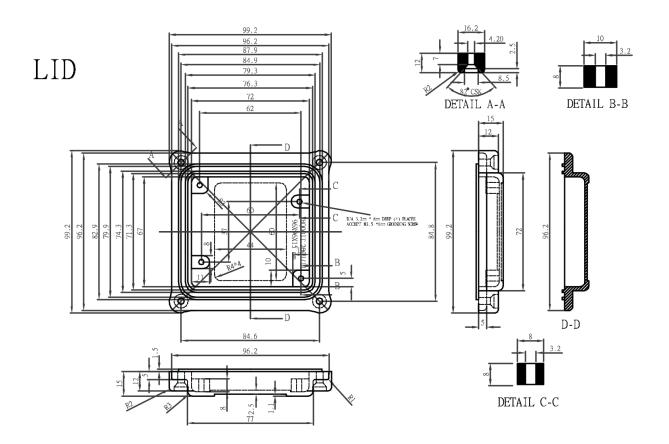

## **Specifications:**

Material : Aluminium Alloy #ADC-12

Finish : Natural (No Suffix)

Gray (Suffix-LG)
Black (Suffix-BK)

1) Four (4) M4 × 20mm (0.787") LG Screws Supplied for Assembly of Cover to Body

2) All Hole diameters have ±0.1mm tolerance All other dimensions have ±0.3mm tolerance

Dimensions: Millimetres

Dimensions: Millimetres

## **Part Number Table**

| Description                            | Part Number |
|----------------------------------------|-------------|
| Box, Diecast, 67mm × 96mm × 96mm       | HQ003       |
| Box, Diecast, 67mm × 96mm × 96mm, IP67 | HQ003EMS    |