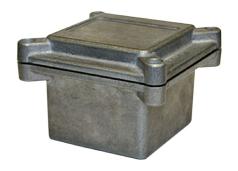

## **Part Number Table**

| Description                            | Part Number |
|----------------------------------------|-------------|
| Box, Diecast, 67mm × 96mm × 96mm       | HQ003       |
| Box, Diecast, 67mm × 96mm × 96mm, IP67 | HQ003EMS    |