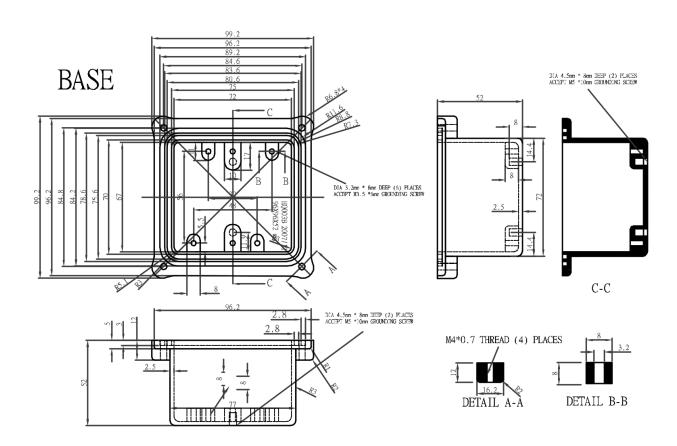

## **Specifications:**

Material : Aluminium Alloy #ADC-12

Finish : Natural (No Suffix)

Gray (Suffix-LG)
Black (Suffix-BK)

1) Four (4) M4 × 20mm (0.787") LG Screws Supplied for Assembly of Cover to Body

2) All Hole diameters have ±0.1mm tolerance All other dimensions have ±0.3mm tolerance

Dimensions: Millimetres

Dimensions: Millimetres

## **Part Number Table**

| Description                            | Part Number |
|----------------------------------------|-------------|
| Box, Diecast, 67mm × 96mm × 96mm       | HQ003       |
| Box, Diecast, 67mm × 96mm × 96mm, IP67 | HQ003EMS    |