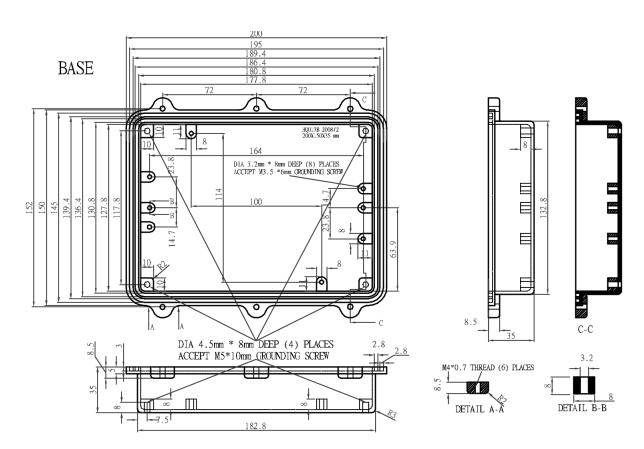

## **HQ017**

## **Specifications:**

Material : Aluminium Alloy #ADC-12 Finish : Natural (No Suffix)

> Gray (Suffix-LG) Black (Suffix-BK)

1) Six (6) M4 × 20mm (0.787") LG Screws Supplied for Assembly of Cover to Body

2) All Hole diameters have ±0.1mm tolerance All other dimensions have ±0.3mm tolerance

Dimensions: Millimetres

Dimensions: Millimetres

## **Part Number Table**

| Description                              | Part Number |
|------------------------------------------|-------------|
| Box, Diecast, 50mm × 200mm × 150mm       | HQ017       |
| Box, Diecast, 50mm × 200mm × 150mm, IP67 | HQ017EMS    |