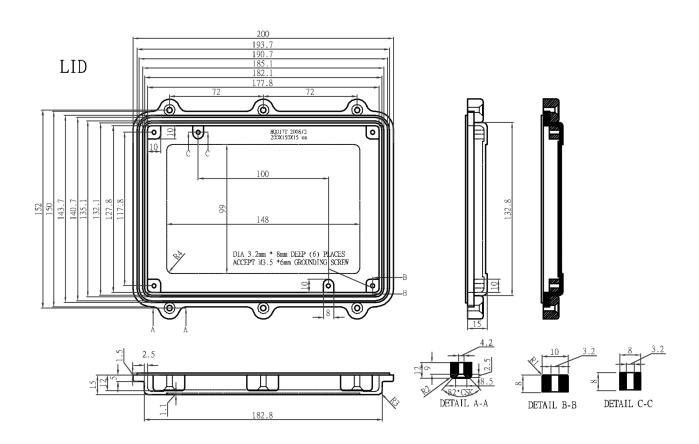

## **HQ017**

## **Specifications:**

Material : Aluminium Alloy #ADC-12 Finish : Natural (No Suffix)

> Gray (Suffix-LG) Black (Suffix-BK)

1) Six (6) M4 × 20mm (0.787") LG Screws Supplied for Assembly of Cover to Body

2) All Hole diameters have ±0.1mm tolerance All other dimensions have ±0.3mm tolerance

Dimensions: Millimetres

Dimensions: Millimetres

## **Part Number Table**

| Description                              | Part Number |
|------------------------------------------|-------------|
| Box, Diecast, 50mm × 200mm × 150mm       | HQ017       |
| Box, Diecast, 50mm × 200mm × 150mm, IP67 | HQ017EMS    |