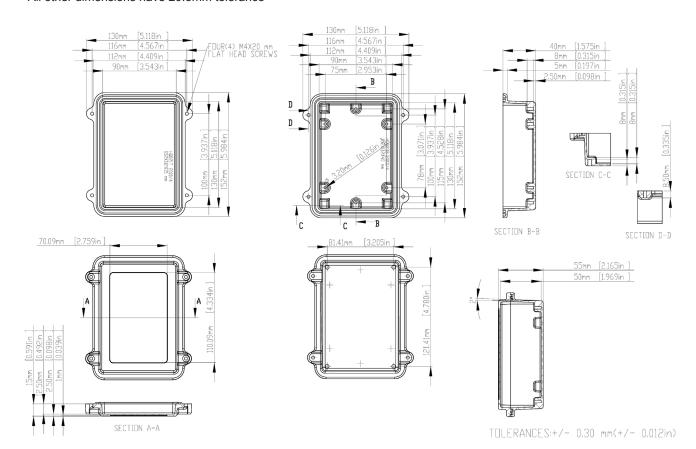

## **HQ023**

## **Specifications:**

Material : Aluminium Alloy #ADC-12

Finish : Natural (No Suffix)

Gray (Suffix-LG)
Black (Suffix-BK)

1) Four (4) M4 × 20mm (0.787") LG Screws Supplied for Assembly of Cover to Body

2) All Hole diameters have ±0.1mm tolerance All other dimensions have ±0.3mm tolerance

## **Part Number Table**

| Description                              | Part Number |
|------------------------------------------|-------------|
| Box, Diecast, 55mm × 152mm × 112mm       | HQ023       |
| Box, Diecast, 55mm × 152mm × 112mm, IP67 | HQ023EMS    |