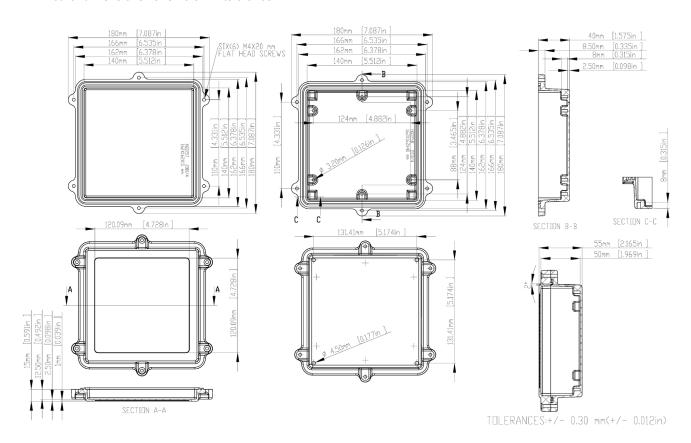

## **Specifications:**

Material : Aluminium Alloy #ADC-12

Finish : Natural (No Suffix)

Gray (Suffix-LG)
Black (Suffix-BK)

1) Six (6) M4 × 20mm (0.787") LG Screws Supplied for Assembly of Cover to Body

2) All Hole diameters have ±0.1mm tolerance All other dimensions have ±0.3mm tolerance

## Part Number Table

| Description                              | Part Number |
|------------------------------------------|-------------|
| Box, Diecast, 55mm × 162mm × 162mm       | HQ025       |
| Box, Diecast, 55mm × 162mm × 162mm, IP67 | HQ025EMS    |