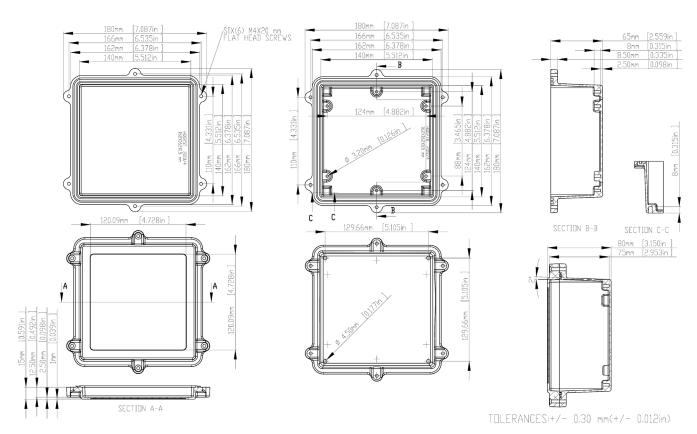

## **Specifications:**

Material : Aluminium Alloy #ADC-12

Finish : Natural (No Suffix)

Gray (Suffix-LG)
Black (Suffix-BK)

1) Six (6) M4 × 20mm (0.787") LG Screws Supplied for Assembly of Cover to Body

2) All Hole diameters have ±0.1mm tolerance All other dimensions have ±0.3mm tolerance

## **Part Number Table**

| Description                              | Part Number |
|------------------------------------------|-------------|
| Box, Diecast, 80mm × 162mm × 162mm       | HQ027       |
| Box, Diecast, 80mm × 162mm × 162mm, IP67 | HQ027EMS    |