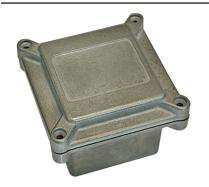

## **HQ027**

## **Part Number Table**

| Description                              | Part Number |
|------------------------------------------|-------------|
| Box, Diecast, 80mm × 162mm × 162mm       | HQ027       |
| Box, Diecast, 80mm × 162mm × 162mm, IP67 | HQ027EMS    |