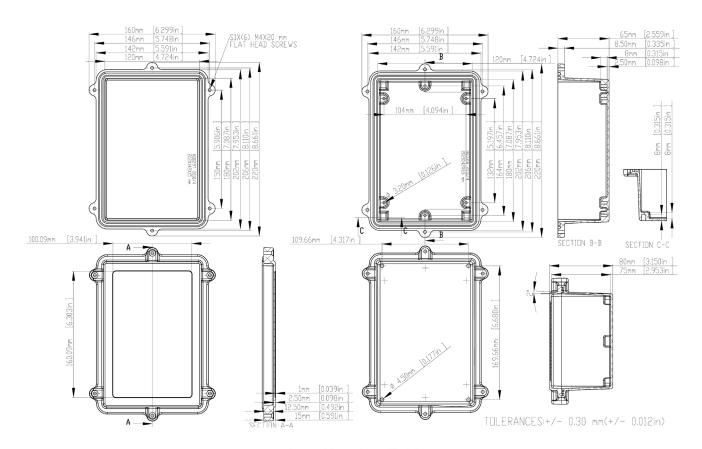

## **HQ031**

## **Specifications:**

Material : Aluminium Alloy #ADC-12

Finish : Natural (No Suffix)

Gray (Suffix-LG)
Black (Suffix-BK)

1) Six (6) M4 × 20mm (0.787") LG Screws Supplied for Assembly of Cover to Body

2) All Hole diameters have ±0.1mm tolerance All other dimensions have ±0.3mm tolerance

## **Part Number Table**

| Description                              | Part Number |
|------------------------------------------|-------------|
| Box, Diecast, 80mm × 202mm × 142mm       | HQ031       |
| Box, Diecast, 80mm × 202mm × 142mm, IP67 | HQ031EMS    |