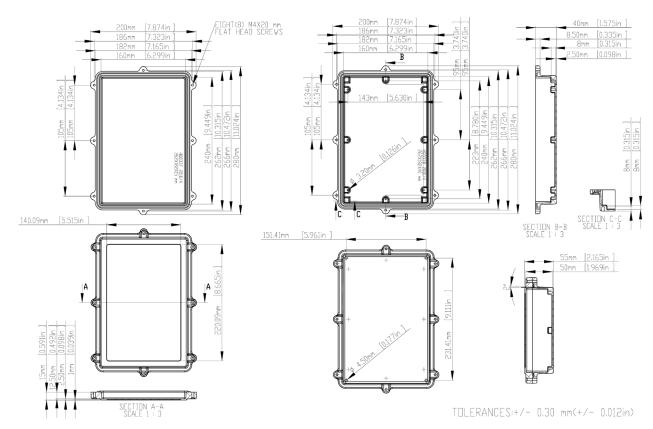

## **HQ033**

## Specifications:

Material : Aluminium Alloy #ADC-12

Finish : Natural (No Suffix)

Gray (Suffix-LG)
Black (Suffix-BK)

1) Eight (8) M4 × 20mm (0.787") LG Screws Supplied for Assembly of Cover to Body

2) All Hole diameters have ±0.1mm tolerance All other dimensions have ±0.3mm tolerance

## **Part Number Table**

| Description                              | Part Number |
|------------------------------------------|-------------|
| Box, Diecast, 55mm × 262mm × 182mm       | HQ033       |
| Box, Diecast, 55mm × 262mm × 182mm, IP67 | HQ033EMS    |