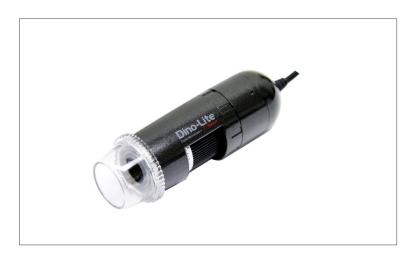

## AM4116ZT

## **TECHNICAL SPECIFICATIONS**

Interface D-SUB (15-pin)

**Product Resolution** 800x600 pixels (VGA)

Magnification Rate 20x~50x, 200x

Color CMOS Sensor

Frame Rate up to 60 fps

Microtouch Touch sensitive trigger on the device that turns on/off the lights

8 white LED lights for illumination Lighting

Polarizer Yes

**Unit Dimension** 10.5cm (H) x 3.2cm (D)

Unit Weight 95(g)