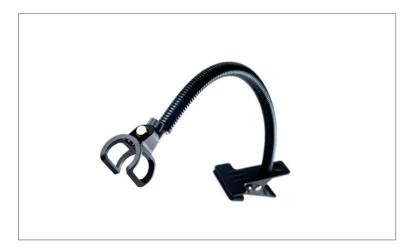

## MS23B

The MS23B articulating desktop clamp allows you to clamp a stand onto a tabletop or attach to any surface up to 3cm thick. The arm has a reach of 35cm allowing good distance and freedom to move the arm into flexible positions.

The MS-23B gives you a convenient sturdy stand for the Dino-Lite with a space saving design to help you maximize the productivity with the Dino-Lite.