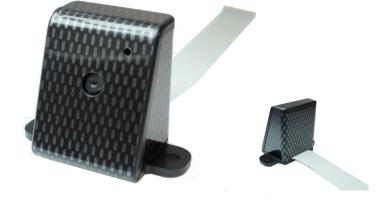

## **Pi Camera Enclosure**

• Wall mountable • High Gloss Finish

Material:

.

No screws, no glue – just add your Raspberry Pi Camera!

• All cut-outs are pre-cut into the case - NO MODS REQUIRED!

Coloured Materials: High Impact Polystyrene (HIPS)

Carbon Fibre Finish: Acrylic Capped ABS

• Designed to house the Pi Camera via clip-in grooves - NO SCREWS REQUIRED!

DESKTOP & INSTRUMENT CASES

POTTING BOXES

19" ENCLOSURES

19" SUBRACKS

CUSTOM SIZED ENCLOSURES

сизтом SERVICES

Raspberry Pi Camera not included