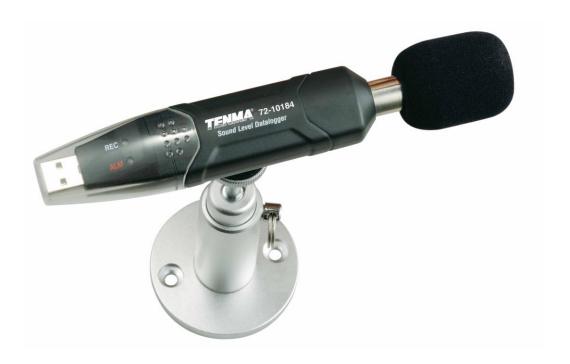

## Tenma 72-10184 Sound Level Datalogger

| Features                                    |
|---------------------------------------------|
| This unit confirms to the IEC61672-1 CLASS2 |
| MAX & MIN measurements                      |
| Alarm value instructions                    |
| A & C Weighting                             |
| NORM (Normal) & Peak mode                   |
| 25ms sample interval                        |
| FAST & SLOW response                        |
| Manual and Automatic mode                   |

| Specifications                      |                                                  |  |
|-------------------------------------|--------------------------------------------------|--|
| Standard applied                    | IEC61672 – 1 CLASS 2                             |  |
| Accuracy                            | ±1.4dB                                           |  |
| Frequency range                     | 31.5HZ ~ 8KHZ                                    |  |
| Dynamic range                       | 50dB                                             |  |
| Measure range:                      | 30dB~130dB                                       |  |
| Data memory:                        | 129920                                           |  |
| Sampling rate                       | 1 second to 24 hours                             |  |
| Frequency weighting                 | A and C                                          |  |
| Time weighting                      | FAST 125mS, SLOW 1Second                         |  |
| Microphone                          | 1/2 inch electret condenser microphone           |  |
| Operating indication:               | Green LED flash                                  |  |
| Memory full indication:             | Yellow LED flash                                 |  |
| Data output:                        | USB data traffic                                 |  |
| Power:                              | One 3.6V battery, specs: 14250 or 1/2AAA         |  |
| Electric current:                   |                                                  |  |
| When measuring: 5.5mA;              |                                                  |  |
| Operation temperature and humidity: | 0°C~40°C, 10%RH~90%RH                            |  |
| Storage temperature and humidity:   | -10°C ~+60°C, 10%RH~75%RH                        |  |
| Dimension:                          | 140x30x25mm                                      |  |
| Weight:                             | 77g                                              |  |
| System requirement:                 | Window 2000 or Window XP or Vista                |  |
| Minimum hardware requirement:       | 8M EMS memory, 2M hard disk, a free USB jack     |  |
| Accessories:                        | Instruction manual, battery, transparent cap, CD |  |