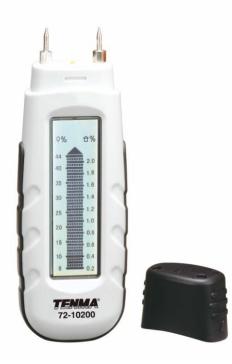

## Tenma 72-10200 Moisture Meters

| Specifications             |                              |
|----------------------------|------------------------------|
| Measuring principle:       | Electrical resistance        |
| Electrode length:          | 8mm                          |
| Electrodes:                | Integrated, replaceable      |
| Measuring range:           | Wood: 6 - 44%                |
|                            | Material: 0.2 – 2.0%         |
| Display accuracy:          | Wood: ±1%                    |
|                            | Material: ±0.05%             |
| Auto power OFF:            | After approx. 15 minutes     |
| Battery:                   | 3 x Cr2032, replaceable      |
| Housing material:          | Impact-proof plastic housing |
| Ambient temperature:       | 0 - 40°C                     |
| Ambient Relative humidity: | 0 – 85 % RH                  |
| Dimensions:                | 139x47x25mm                  |
| Weight:                    | approximately 100g           |