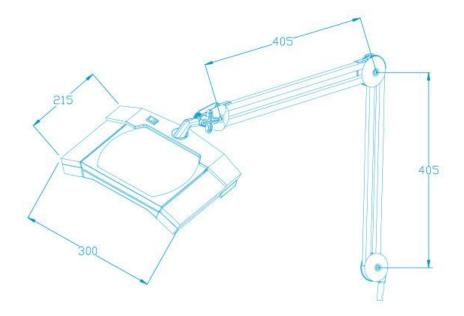

The Mighty Vue 5D features a large 7" x 6", 5-diopter (2.25x), distortion free Crystal Clear lens mounted in a high-tech mar-resistant engineered ESD plastic housing. The large, rectangular viewing area enables comfortable viewing with both eyes and provides shadow-free magnification with light coming from both sides. The housing is mounted to an internal spring

balanced arm with a 32" reach that will set in any position. Unit operates at 115 VAC and comes complete with mounting clamp and a 5-foot power cord. 1 year warranty (excludes lighting).

- o Durable ESD safe mar-resistant plastic housing
- Large 7"x 6" 2.25X (5 diopter) lens
- o 36 high powered energy efficient SMD LEDs provides shadow free illumination
- o 32" spring balanced arm stays put in any position
- Unit operates at 115 VAC
- Heavy-duty metal mounting clamp with 3.5" opening

| Magnification               | 2.25X (5-Diopter)                              |
|-----------------------------|------------------------------------------------|
| Lens Diameter               | 7 x 6in                                        |
| Adjustable Arm Length       | 32in                                           |
| Color                       | Black, ESD Safe                                |
| Lighting                    | 36 SMD LEDs (18 per side)                      |
| Magnifying Lamp Accessories | 26501-SLA, Swing-Away Lens - 5 Diopter (2.25x) |
| Weight                      | 10 lb                                          |