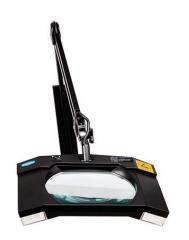

## Mighty Vue Magnifying Lamp-LED 5D ESD Safe • Product # 26505-ESL5D

**Overview:** Mighty Vue magnifying lamp with 36 SMD high powered LEDs (18 per side), 5 Diopter lens and 32" spring balanced arm. ESD safe housing

The Mighty Vue 5D features a large 7" x 6", 5-diopter (2.25x), distortion free Crystal Clear lens mounted in a high-tech mar-resistant engineered ESD plastic housing. The large, rectangular viewing area enables comfortable viewing with both eyes and provides shadow-free magnification with light coming from both sides. The housing is mounted to an internal spring

balanced arm with a 32" reach that will set in any position. Unit operates at 115 VAC and comes complete with mounting clamp and a 5-foot power cord. 1 year warranty (excludes lighting).

- o Durable ESD safe mar-resistant plastic housing
- Large 7"x 6" 2.25X (5 diopter) lens
- o 36 high powered energy efficient SMD LEDs provides shadow free illumination
- o 32" spring balanced arm stays put in any position
- Unit operates at 115 VAC
- Heavy-duty metal mounting clamp with 3.5" opening