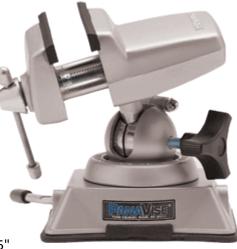

Model: 381 Vacuum Base PanaVise

The world's most PORTABLE work holding tool!Quickly attaches to any smooth, non-porous flat surface with the flip of a lever! Take it anywhere you need it for hobbies, electronics and small home repairs.

• Our Vacuum Base PanaVise is widely used for portable applications

Single knob controls head movement through 3-planes: 90° Tilt, 360° Turn & 360° Rotation

• Jaws are 2.5" (63.5mm) wide, 0.5" (12.6mm) tall and open to 2.25" (57.1mm)

• Nylon jaws offer excellent electrical insulation and gentle holding power [continuous heat tolerance up to 200°F (93°C), intermittent heat to 300°F (149°C)]. Interchangeable jaws available

- Base accepts all 300 series Heads and any 5/8" (15.9mm) diameter shaft
- Pad footprint measures 5.125" x 4.25" (130.2mm x 108mm)
- Height: 6.125" (155.6mm), Weight: 2.8 lbs. (1.3kg)