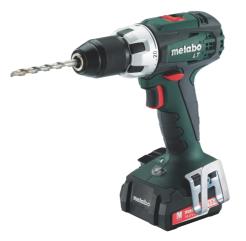

## 14.4 Volt Cordless drill/screwdriver BS 14.4 LT Compact

0210055S\_51.EPS

- Extremely powerful thanks to powerful Metabo 4-pole motor for quick drilling and screwdriving
- Spindle with hexagonal recess for screwdriver bits for working without chuck
- Integrated working light to illuminate the work site
- With handy belt hook and bit holder, can be fixed either on the right or left side
- Battery packs with capacity display for checking the charge status
- Ultra-M technology for highest performance, gentle charging, optimum energy utilisation and long service life.
- 3-year battery pack warranty by means of Ultra-M technology