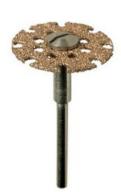

## CUTTING/SHAPING WHEEL 25,4 MM (542)

The ultimate solution for wood. The special design of the cutting/shaping wheel 542 ensures that you can cut both hard and soft types of wood, cut grooves and shape wood. The carbide coating makes the wheel especially durable.

## **TECHNICAL SPECIFICATIONS**

Shank diameter: 3,2 mm Working diameter: 25,4 mm

Usage: The ultimate solution for wood. The special design

of the cutting/shaping wheel 542 ensures that you can cut both hard and soft types of wood, cut grooves and shape wood. The carbide coating

makes the wheel especially durable.

Maximum RPM: 35.000 1/min

Quantity:

Order number: 2615054265 EAN-Code: 8710364017119