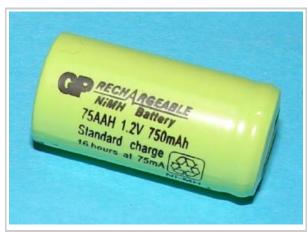

## Dantona Part # 1/2AA-750NM GP

Voltage: 1.2 Capacity: 750 Composition: NIMH Dimensions: 14.5 X 30.0 Connector: FLAT TOP

UPC: #

## **IMAGES ARE FOR REFERENCE ONLY**

**Please note** that the capacity (Mah) may change without notice. Always consult the product specifications for correct information.

Dantona Industries, Inc. is not affiliated in any way with any of the tool manufacturers listed in this catalog and the batteries sold in this catalog have not been sponsored or approved by any of such manufacturers. Any trademarks or model numbers listed in this catalog are identified for compatibility or cross-reference purposes only.