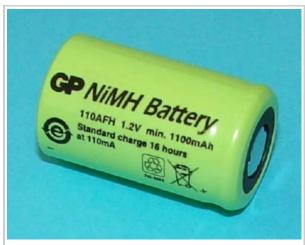

## Dantona Part # 2/3AF-1100NM-GP

Voltage: 1.2 Capacity: 1100 Composition: NIMH **Dimensions:** 16.49 X 27.83 Connector: PRESSURE

UPC: #

## **IMAGES ARE FOR REFERENCE ONLY**

Please note that the capacity (Mah) may change without notice. Always consult the product specifications for correct information.

Dantona Industries, Inc. is not affiliated in any way with any of the tool manufacturers listed in this catalog and the batteries sold in this catalog have not been sponsored or approved by