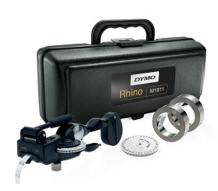

## Rhino ™ M1011 Embosser Kit

SKU: 101105

Rugged cast aluminum frame withstands tough working conditions

Package includes:

M1011 Label Embosser

Horizontal Character Wheel

Reverse Image Character Wheel

Roll 1/2" x 12' Non-Adhesive Aluminum Labels

Roll 1/2" x 16' Non-Adhesive Stainless Steel Labels

Hard Carry Case