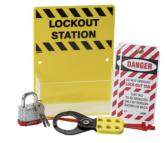

## Prinzing Economy Lockout Center

- Dimensions: 9" H x 12" W
- Components:
- 10 Lockout Tags (LT10)
- 1 1.5" Lockout Hasp (T220)
- 4 Key Retaining Steel Locks, 3/4" Shackle Blue (143130)
- 1 Lockout Tagout Center (LC202G)

### Catalog # Description

| LC203G | Prinzing Lockout Station    |
|--------|-----------------------------|
| LC202G | Prinzing Lockout Board Only |