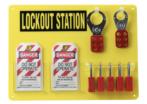

### **Prinzing Lockout Center**

- · Large, easily identifiable lockout station to hold all of the necessary lockout items for your facility
- Components:
- 2 1-1/2" Steel Lockout Hasp (T220)
- 1 2.5" to 5" Gate Valve Lockout (65561)
- 1 3-in-1 Electrical Plug Lockout (PLO23)
- 1 Small Plug Lockout (PLO21)
- 1 1/2" to 2-1/2" Small Ball Valve Lockout (BS07A)
- 2 4"x6" Magnetic Danger Sign
- 1 Pad of Lockout Tagout checklists (119076)
- 1 Lockout miniposter (PS811B)
- 10 Lockout Danger Tags
- 2 Aluminum Padlocks, 1.5" Shackle, Keyed Different, Red (99615)
- 2 Aluminum Padlocks, 1.5" Shackle, Keyed Different, Blue (99616)
- · 2 Aluminum Padlocks, 1.5" Shackle, Keyed Different, Yellow (99618)
- 2 Aluminum Padlocks, 1.5" Shackle, Keyed Different, Green (99617)
- 1 Large Yellow Lockout Board (LC501E)

### Catalog # Description

| LC502E | Prinzing Lockout Center     |
|--------|-----------------------------|
| LC501E | Prinzing Lockout Board Only |