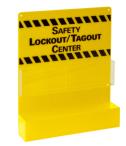

### **Prinzing Lockout Center**

- · Large, easily identifiable lockout station to hold all of the necessary lockout items for your facility
- Components:
- 2 1-1/2" Steel Lockout Hasp (T220)
- 1 2.5" to 5" Gate Valve Lockout (65561)
- 1 3-in-1 Electrical Plug Lockout (PLO23)
- 1 Small Plug Lockout (PLO21)
- 1 1/2" to 2-1/2" Small Ball Valve Lockout (BS07A)
- 2 4"x6" Magnetic Danger Sign
- 1 Pad of Lockout Tagout checklists (119076)
- 1 Lockout miniposter (PS811B)
- 10 Lockout Danger Tags
- 2 Aluminum Padlocks, 1.5" Shackle, Keyed Different, Red (99615)
- 2 Aluminum Padlocks, 1.5" Shackle, Keyed Different, Blue (99616)
- · 2 Aluminum Padlocks, 1.5" Shackle, Keyed Different, Yellow (99618)
- 2 Aluminum Padlocks, 1.5" Shackle, Keyed Different, Green (99617)
- 1 Large Yellow Lockout Board (LC501E)

### Catalog # Description

| LC502E | Prinzing Lockout Center     |
|--------|-----------------------------|
| LC501E | Prinzing Lockout Board Only |