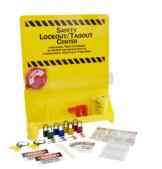

### **Prinzing Lockout Center**

- · Large, easily identifiable lockout station to hold all of the necessary lockout items for your facility
- Components:
- 2 1-1/2" Steel Lockout Hasp (T220)
- 1 2.5" to 5" Gate Valve Lockout (65561)
- 1 3-in-1 Electrical Plug Lockout (PLO23)
- 1 Small Plug Lockout (PLO21)
- 1 1/2" to 2-1/2" Small Ball Valve Lockout (BS07A)
- 2 4"x6" Magnetic Danger Sign
- 1 Pad of Lockout Tagout checklists (119076)
- 1 Lockout miniposter (PS811B)
- 10 Lockout Danger Tags
- 2 Aluminum Padlocks, 1.5" Shackle, Keyed Different, Red (99615)
- 2 Aluminum Padlocks, 1.5" Shackle, Keyed Different, Blue (99616)
- · 2 Aluminum Padlocks, 1.5" Shackle, Keyed Different, Yellow (99618)
- 2 Aluminum Padlocks, 1.5" Shackle, Keyed Different, Green (99617)
- 1 Large Yellow Lockout Board (LC501E)

### Catalog # Description

| LC502E | Prinzing Lockout Center     |
|--------|-----------------------------|
| LC501E | Prinzing Lockout Board Only |