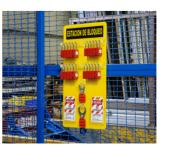

### **Prinzing Lockout Board**

 Unfilled, wall mounted Lockout Center olds many of your most common devices needed around the facility for easy access and storage

#### Catalog # Description LC744E Prinzing Lockout Board