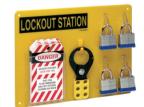

## Prinzing Economy Lockout Center

- Dimensions: 9" H x 12" W
- Components:
- 10 Lockout Tags (LT10)
- 1 1.5" Lockout Hasp (T220)
- 4 Key Retaining Steel Locks, 3/4" Shackle Blue (143130)
- 1 Lockout Tagout Center (LC202G)

### Catalog # Description

| LC203G | Prinzing Lockout Station    |
|--------|-----------------------------|
| LC202G | Prinzing Lockout Board Only |