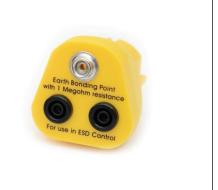

## **Earth Bonding Plug**

## EARTH BONDING PLUG 2 X BANANA SOCKETS & 1 X 10MM STUD

## Features:

- Incorporates 2 banana sockets and 1 10mm male stud
- This plug is designed to fit UK standard mains plug outlets
- Neutral and mains voltage pins are plastic, earth pin is metal
- 1M Ohms Resistor