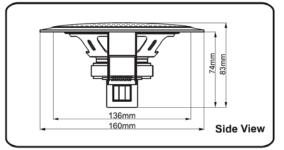

| Specifications      |               |               |               |
|---------------------|---------------|---------------|---------------|
|                     | VQC5          | VQC6          | VQC8          |
| Driver Size         | 5.25"         | 6.5"          | 8"            |
| Power (RMS @ 8Ω)    | 30W           | 40W           | 50W           |
| 100V Tappings       | 8W, 4W, 2W    | 8W, 4W, 2W    | 10W, 5W, 2.5W |
| Freq Response       | 165Hz - 20kHz | 125Hz - 20kHz | 97Hz - 20kHz  |
| Driver Impedance    | 8Ω            | 8Ω            | 8Ω            |
| SPL (1W/1m)         | 84dB          | 85dB          | 90dB          |
| Dimensions (mm)     | 160 x 83      | 200 x 68      | 265 x 84      |
| Cut Out Dia. (mm)   | 136           | 168           | 230           |
| Mounting Depth (mm) | 80            | 60            | 75            |
| Weight              | 500g          | 760g          | 1.34kg        |