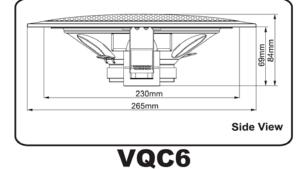

| Specifications      |               |               |               |
|---------------------|---------------|---------------|---------------|
|                     | VQC5          | VQC6          | VQC8          |
| Driver Size         | 5.25"         | 6.5"          | 8"            |
| Power (RMS @ 8Ω)    | 30W           | 40W           | 50W           |
| 100V Tappings       | 8W, 4W, 2W    | 8W, 4W, 2W    | 10W, 5W, 2.5W |
| Freq Response       | 165Hz - 20kHz | 125Hz - 20kHz | 97Hz - 20kHz  |
| Driver Impedance    | 8Ω            | 8Ω            | 8Ω            |
| SPL (1W/1m)         | 84dB          | 85dB          | 90dB          |
| Dimensions (mm)     | 160 x 83      | 200 x 68      | 265 x 84      |
| Cut Out Dia. (mm)   | 136           | 168           | 230           |
| Mounting Depth (mm) | 80            | 60            | 75            |
| Weight              | 500g          | 760g          | 1.34kg        |