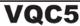

| Specifications      |               |               |               |
|---------------------|---------------|---------------|---------------|
|                     | VQC5          | VQC6          | VQC8          |
| Driver Size         | 5.25"         | 6.5"          | 8"            |
| Power (RMS @ 8Ω)    | 30W           | 40W           | 50W           |
| 100V Tappings       | 8W, 4W, 2W    | 8W, 4W, 2W    | 10W, 5W, 2.5W |
| Freq Response       | 165Hz - 20kHz | 125Hz - 20kHz | 97Hz - 20kHz  |
| Driver Impedance    | 8Ω            | 8Ω            | 8Ω            |
| SPL (1W/1m)         | 84dB          | 85dB          | 90dB          |
| Dimensions (mm)     | 160 x 83      | 200 x 68      | 265 x 84      |
| Cut Out Dia. (mm)   | 136           | 168           | 230           |
| Mounting Depth (mm) | 80            | 60            | 75            |
| Weight              | 500g          | 760g          | 1.34kg        |