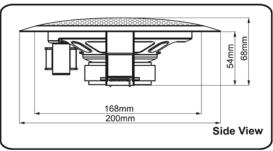

| Specifications      |               |               |               |
|---------------------|---------------|---------------|---------------|
|                     | VQC5          | VQC6          | VQC8          |
| Driver Size         | 5.25"         | 6.5"          | 8"            |
| Power (RMS @ 8Ω)    | 30W           | 40W           | 50W           |
| 100V Tappings       | 8W, 4W, 2W    | 8W, 4W, 2W    | 10W, 5W, 2.5W |
| Freq Response       | 165Hz - 20kHz | 125Hz - 20kHz | 97Hz - 20kHz  |
| Driver Impedance    | 8Ω            | 8Ω            | 8Ω            |
| SPL (1W/1m)         | 84dB          | 85dB          | 90dB          |
| Dimensions (mm)     | 160 x 83      | 200 x 68      | 265 x 84      |
| Cut Out Dia. (mm)   | 136           | 168           | 230           |
| Mounting Depth (mm) | 80            | 60            | 75            |
| Weight              | 500g          | 760g          | 1.34kg        |