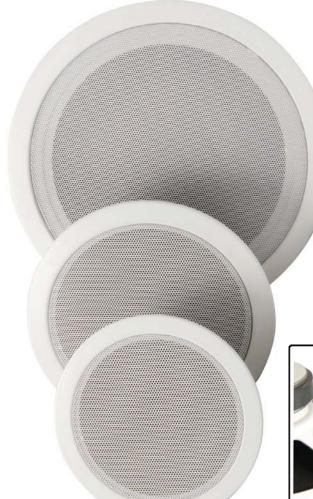

## **VQC** Ceiling Speakers

JLSE

PI

The VQC range of 100v ceiling speakers are designed for quick and easy installation. Suitable for paging & background music applications into schools, offices & retail premises.

- Designed for quick installation
- High quality speaker drivers
- 100V Line transformers with multi-taps
- Slim profile with flush fitting grille
- Metal driver chassis & grille
- Supplied with cutting guides

| Specifications      |               |               |               |
|---------------------|---------------|---------------|---------------|
|                     | VQC5          | VQC6          | VQC8          |
| Driver Size         | 5.25"         | 6.5"          | 8"            |
| Power (RMS @ 8Ω)    | 30W           | 40W           | 50W           |
| 100V Tappings       | 8W, 4W, 2W    | 8W, 4W, 2W    | 10W, 5W, 2.5W |
| Freq Response       | 165Hz - 20kHz | 125Hz - 20kHz | 97Hz - 20kHz  |
| Driver Impedance    | 8Ω            | 8Ω            | 8Ω            |
| SPL (1W/1m)         | 84dB          | 85dB          | 90dB          |
| Dimensions (mm)     | 160 x 83      | 200 x 68      | 265 x 84      |
| Cut Out Dia. (mm)   | 136           | 168           | 230           |
| Mounting Depth (mm) | 80            | 60            | 75            |
| Weight              | 500g          | 760g          | 1.34kg        |