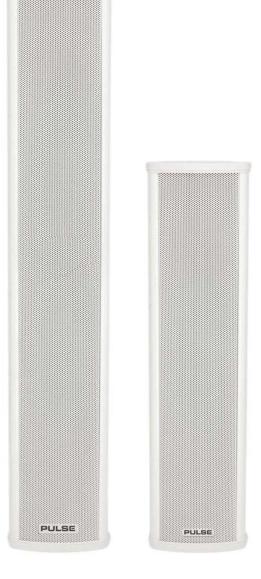

## **VCS Column Speakers**

The VCS range of column speakers are designed for quick and easy installation into 100V or low impedance systems. Suitable for speech & background music applications into houses of worship, schools, offices & retail premises.

- Designed for quick installation
- Vertically stacked 2.5" speaker drivers
- Built-in 100V Line transformers with multi-taps
- Rotary selector for tappings
- Extruded aluminium casing with plastic end caps
- Coated metal grille
- Supplied with mounting brackets

| Specifications   |                   |                    |
|------------------|-------------------|--------------------|
|                  | VCS12             | VCS20              |
| Drivers          | 4x 2.5"           | 8x 2.5"            |
| Power (RMS/Max)  | 16W/32W @ 8Ω      | 32W/64W @ 4Ω       |
| 100V Tappings    | 12W, 6W, 3W, 1.5W | 20W, 10W, 5W, 2.5W |
| Other Tappings   | Off & 8Ω          | Off & 4Ω           |
| Freq Response    | 200Hz - 16kHz     | 200Hz - 16kHz      |
| SPL (1W/1m)      | 91dB              | 93dB               |
| Dispersion Angle | 160° (Transverse) | 160° (Transverse)  |
| Dimensions (mm)  | 105 x 410 x 90    | 105 x 620 x 90     |
| Weight           | 2.3kg             | 3.6kg              |