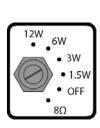

- Designed for quick installation
- Vertically stacked 2.5" speaker drivers
- Built-in 100V Line transformers with multi-taps
- Rotary selector for tappings
- Extruded aluminium casing with plastic end caps
- Coated metal grille
- Supplied with mounting brackets

| Specifications   |                   |                    |
|------------------|-------------------|--------------------|
|                  | VCS12             | VCS20              |
| Drivers          | 4x 2.5"           | 8x 2.5"            |
| Power (RMS/Max)  | 16W/32W @ 8Ω      | 32W/64W @ 4Ω       |
| 100V Tappings    | 12W, 6W, 3W, 1.5W | 20W, 10W, 5W, 2.5W |
| Other Tappings   | Off & 8Ω          | Off & 4Ω           |
| Freq Response    | 200Hz - 16kHz     | 200Hz - 16kHz      |
| SPL (1W/1m)      | 91dB              | 93dB               |
| Dispersion Angle | 160° (Transverse) | 160° (Transverse)  |
| Dimensions (mm)  | 105 x 410 x 90    | 105 x 620 x 90     |
| Weight           | 2.3kg             | 3.6kg              |