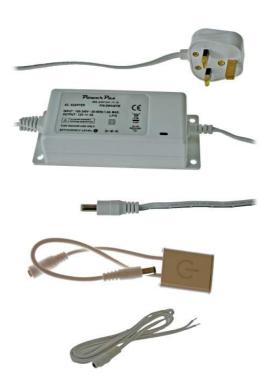

## 60W power supply with Touch dimmer for LED strip lighting

Part SW4487W-C4229-D-LED-TDS

CPC order code LA04954

A high quality inline power supply with integral UK mains lead, moulded into the case to help prevent accidental disconnection from the mains and fixing lugs so the PSU can be secured down to any flat surface (indoor use only). Supplied with the PSU is a compatible touch dimmer specifically engineered for single colour LED strip lighting allowing smooth dimming up and down and on/off control

Supplying 12vdc constant voltage, at up to 5 amps max (no minimum load) this unit is rated at 60W so is suggested for use to power and control up to 48W of LED strip lighting (allowing 20% headroom to maximise reliability and life of the unit)