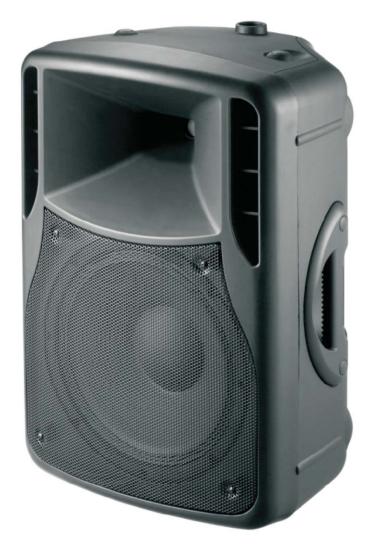

## **APS Active Series**

PI

JLSE

The APS range of active ABS moulded PA speakers cabinets are designed to be lightweight for multi-purpose sound reinforcement. The APS active range are suitable for most applications from small church halls to schools, bars and clubs.

- 8", 10", 12" & 15" PA Speakers
- Lightweight moulded ABS enclosures
- Protective front grille
- Titanium compression driver
- Convection cooling
- 35mm internal pole-mounting
- Seperate mic and line inputs
- Controls: Mic, Line, Master volume, Bass & Treble.
- Line out for linking multiple speakers
- IEC mains input with dual volatge selector switch.

| Specifications         |                 |                 |                 |                 |
|------------------------|-----------------|-----------------|-----------------|-----------------|
|                        | APS8A           | APS10A          | APS12A          | APS15A          |
| Driver Size            | 8"              | 10"             | 12"             | 15"             |
| Tweeter Size           | 25mm            | 34mm            | 34mm            | 44mm            |
| Driver Power (RMS/Max) | 100W / 200W     | 120W / 250W     | 180W / 350W     | 200W / 400W     |
| Amp Power (RMS)        | 80W             | 100W            | 150W            | 180W            |
| Freq Response (-10dB)  | 65Hz - 18kHz    | 55Hz - 18kHz    | 50Hz - 18kHz    | 40Hz - 18kHz    |
| Impedance              | 4Ω              | 4Ω              | 4Ω              | 4Ω              |
| SPL                    | 92dB            | 94dB            | 96dB            | 98dB            |
| Mic Inputs             | Jack/XLR        | Jack/XLR        | Jack/XLR        | 2x Jack/XLR     |
| Line Inputs            | RCA/XLR         | RCA/XLR         | RCA/XLR         | RCA/XLR         |
| Line Outputs           | Jack            | Jack/XLR        | Jack/XLR        | Jack/XLR        |
| Weight                 | 7.5kg           | 12.5kg          | 17kg            | 21kg            |
| Dimensions (mm)        | 340 x 480 x 280 | 410 x 555 x 325 | 465 x 664 x 375 | 530 x 760 x 465 |
| Weight                 | 7.5kg           | 12.5kg          | 17kg            | 22kg            |