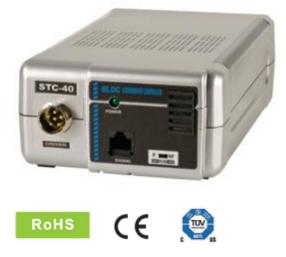

Specifications: Max. Output: 10A Output VDC: 30/40V Input VAC: 110/230V Size inches (W x D x H): 4 3/8" x 7 1/2" x 2 3/8" Weight: 1.8 lbs.

Model: STC40 for <u>LF-Series</u>, <u>BF-Series</u> and <u>NF-Series</u> Item # 145754