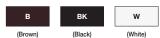

## **Color Ordering Information:**

For ordering devices, include Catalog No. followed by the Color Suffix: B (Brown), BK (Black), W (White)

Dimensional Information: B-69 Specification Information: Please visit www.cooperwiringdevices.com. Specifications and availability are subject to change without notice.