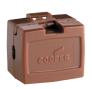

Listed to UL498, file no. E15012; NOM certified

| Academy Series Outlets |      |                                                                     |              |             |  |  |  |
|------------------------|------|---------------------------------------------------------------------|--------------|-------------|--|--|--|
| Rating                 |      |                                                                     |              |             |  |  |  |
| Α                      | V/AC | Description                                                         | Color Suffix | Catalog No. |  |  |  |
| 10                     | 125  | NEMA 1-15R Cord End Triple Outlet Cube Tap, for 18-2<br>SPT-1 Cord  | B, W         | □ 2602      |  |  |  |
|                        |      | NEMA 1-15R Cord End Triple Outlet Table Tap, for 18-2<br>SPT-1 Cord | B, W         | □ 2603      |  |  |  |
|                        |      | NEMA 1-15R Polarized In-Line Outlet, for 18-2 SPT-1 or HPN Cord     | B, BK, W     | □ 2606      |  |  |  |
|                        |      | NEMA 1-15R In-Line Outlet, for 18-2 SPT-1 Cord                      | B, BK, W     | □ 2609      |  |  |  |
|                        |      |                                                                     |              |             |  |  |  |