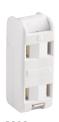

Listed to UL498, file no. E15012; NOM certified

| Academy Series Outlets |      |                                                                     |              |             |  |  |  |
|------------------------|------|---------------------------------------------------------------------|--------------|-------------|--|--|--|
| Rating                 |      |                                                                     |              |             |  |  |  |
| Α                      | V/AC | Description                                                         | Color Suffix | Catalog No. |  |  |  |
| 10                     | 125  | NEMA 1-15R Cord End Triple Outlet Cube Tap, for 18-2<br>SPT-1 Cord  | B, W         | □ 2602      |  |  |  |
|                        |      | NEMA 1-15R Cord End Triple Outlet Table Tap, for 18-2<br>SPT-1 Cord | B, W         | □ 2603      |  |  |  |
|                        |      | NEMA 1-15R Polarized In-Line Outlet, for 18-2 SPT-1 or HPN Cord     | B, BK, W     | □ 2606      |  |  |  |
|                        |      | NEMA 1-15R In-Line Outlet, for 18-2 SPT-1 Cord                      | B, BK, W     | □ 2609      |  |  |  |
|                        |      |                                                                     |              |             |  |  |  |