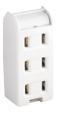

Listed to UL498, file no. E15012; NOM certified

| Academy Series Outlets |      |                                                                     |              |             |  |  |  |
|------------------------|------|---------------------------------------------------------------------|--------------|-------------|--|--|--|
| Rating                 |      |                                                                     |              |             |  |  |  |
| Α                      | V/AC | Description                                                         | Color Suffix | Catalog No. |  |  |  |
| 10                     | 125  | NEMA 1-15R Cord End Triple Outlet Cube Tap, for 18-2<br>SPT-1 Cord  | B, W         | □ 2602      |  |  |  |
|                        |      | NEMA 1-15R Cord End Triple Outlet Table Tap, for 18-2<br>SPT-1 Cord | B, W         | □ 2603      |  |  |  |
|                        |      | NEMA 1-15R Polarized In-Line Outlet, for 18-2 SPT-1 or HPN Cord     | B, BK, W     | □ 2606      |  |  |  |
|                        |      | NEMA 1-15R In-Line Outlet, for 18-2 SPT-1 Cord                      | B, BK, W     | □ 2609      |  |  |  |
|                        |      |                                                                     |              |             |  |  |  |