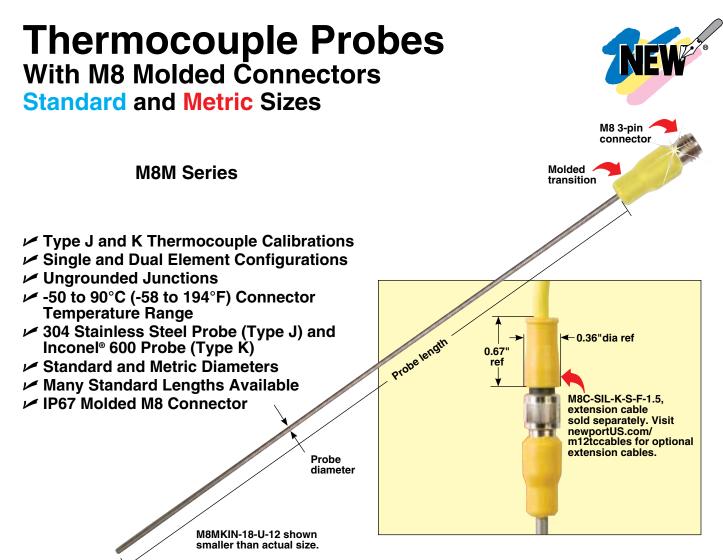

Ordering Examples: M8MJSS-18-U-6, <sup>1</sup>/<sub>8</sub>" diameter by 6" long, Type J thermocouple with 304 stainless steel sheath and molded M8 connector.

M8MKIN-18-U-12, 1/8" diameter by 12" long, Type K thermocouple with Inconel 60 sheath and molded M8 connector.

(\*) Insert "M2" for 2 mm or "M3" for 3 mm probe diameter.

Ordering Examples: M8MJSS-M3-U-150, 3 mm diameter by 150 mm long, Type J thermocouple with 304 stainless steel sheath and molded M8 connector.

*M8MKIN-M3-U-250,* 3 mm diameter by 250 mm long, Type K thermocouple with Inconel 60 sheath and molded M8 connector.