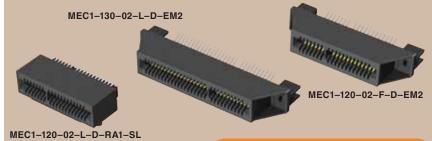

## **RIGHT ANGLE/EDGE MOUNT SOCKETS**

 SAMTEC USA • Tel: +1-800-SAMTEC-9 or +1-812-944-6733
 SAMTEC NORTHERN CALIFORNIA • Tel: +1-408-395-5900
 SAMTEC SOUTHERN CALIFORNIA • Tel: +1-800-726-8329

 SAMTEC SOUTH AMERICA • Tel: +55 31 3786 3227
 SAMTEC UNITED KINGDOM • Tel: +44 01236 739292
 SAMTEC GERMANY • Tel: +49 (0) 89 / 89460-0