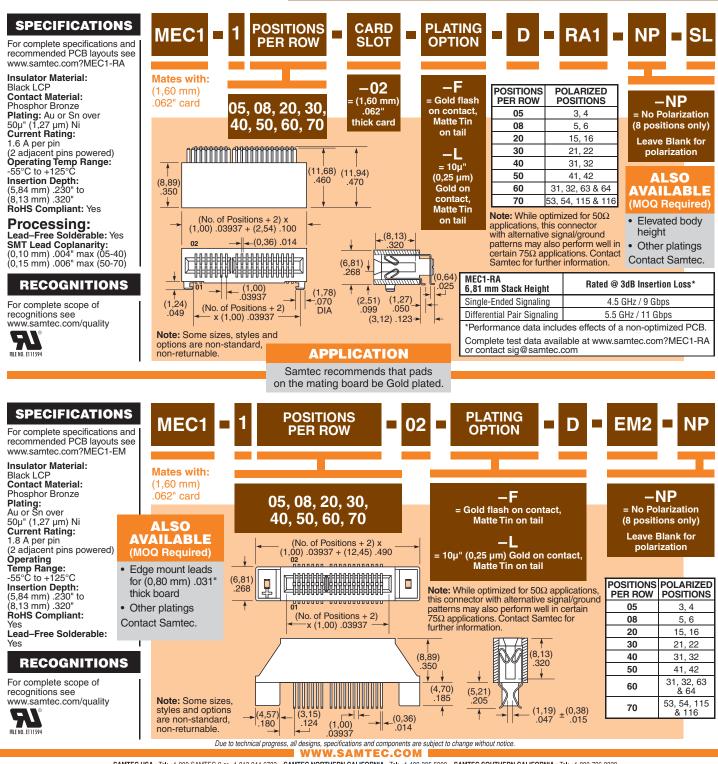

(1,00 mm) .0394"

**MEC1-RA, MEC1-EM SERIES** 

## **RIGHT ANGLE/EDGE MOUNT SOCKETS**

 SAMTEC USA • Tel: +1-800-SAMTEC-9 or +1-812-944-6733
 SAMTEC NORTHERN CALIFORNIA • Tel: +1-408-395-5900
 SAMTEC SOUTHERN CALIFORNIA • Tel: +1-800-726-8329

 SAMTEC SOUTH AMERICA • Tel: +55 31 3786 3227
 SAMTEC UNITED KINGDOM • Tel: +44 01236 739292
 SAMTEC GERMANY • Tel: +49 (0) 89 / 89460-0