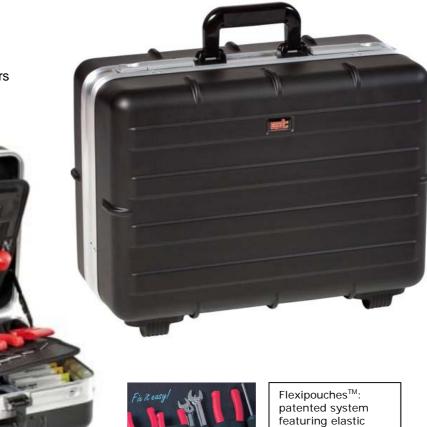

The best quality/price ratio in a completely new lightweight robust case. Made in vacuum formed ABS and now with a strong aluminium trim, using the most advanced technological solutions and standardized automated production processes.

A system of special dividers is directly fitted into the ribbed bottom area, forming a more spacious and perfectly organized body. Without the addition of a separate internal bottom tray, the REVO PTS case is much lighter and just as resistant and compact.

## **Model Description:**

- 2 pallets with pouches
- Bottom tray with removable dividers
- 2 side locks with key
- Soft grip handle

LEXIPOUCHES

band on top of the pouch to ensure

tools always in place

| Internal dimensions |                |                |                |                |                        |                     |        |
|---------------------|----------------|----------------|----------------|----------------|------------------------|---------------------|--------|
| <b>A</b><br>mm      | <b>B</b><br>mm | <b>C</b><br>mm | <b>D</b><br>mm | <b>E</b><br>mm | Bottom<br>height<br>mm | <b>Weight</b><br>Kg | Colour |
| 53                  | 332            | 190            | 95             | 95             |                        | 3,7                 | Black  |