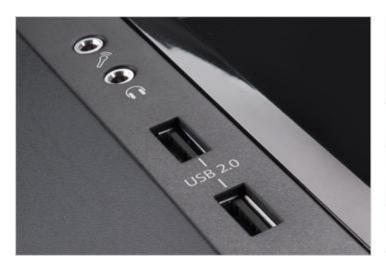

#### ▲ Supports 4 USB 2.0

I/O module provides 4 USB 2.0 ports for user convenience and expandability.