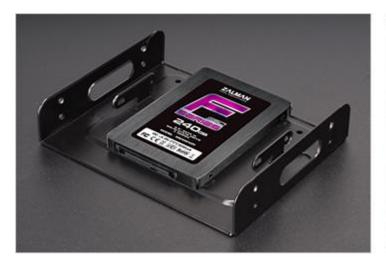

### ▲ Supports Solid-State Drive (SSD)

Space is provided on the back of M/B plate for installing 2.5" HDD/SSD.