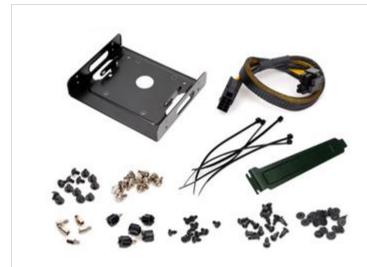

# COMPONENTS

- Main Unit
- Stand-off
- A Bolts (#6-32\*6mm) [PSU/PCI Slot Installation]
- B Bolts (M3\*5mm) [M/B, FDD, SSD Installation]
- C Bolts (M3\*6mm) [5.25" Bay ODD Installation]
- D Bolts (#6-32\*4mm) [3.5" Bay HDD Installation]
- E-Bolts (#6-32\*6mm) [3.5" HDD Installation]
- HDD Anti Vibration Damper [3.5" Bay HDD Installation]
- Cable Ties
- CPU Power Extension Cable
- Card Holder PCI Bracket
- SSD Tray
- User`s Manual