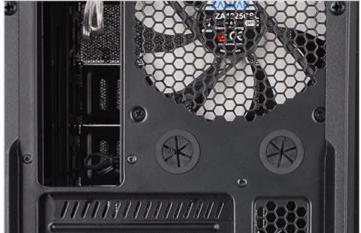

#### **▲** Supports up to 7 System Fans

Up to 7 system fans are installed to expel hot air effectively from the case.