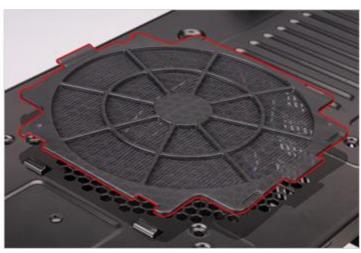

# ▲ Dust Filters for Front and Bottom of System and PSU

Dust filters in the front and bottom mesh covers prevent dust from entering the system and keep the internal components dust-free.