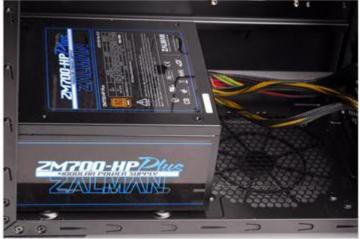

# ▲ Supports Bottom PSU Installation and Aperture for Cable Management

Z11 Plus supports bottom PSU installation and provides an aperture for cable management to make better use of interior space.