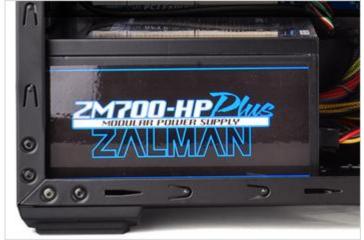

# ▲ Supports Bottom PSU Installation and Aperture for Cable Management

Z11 Plus supports bottom PSU installation and provides an aperture for cable management to make better use of interior space.