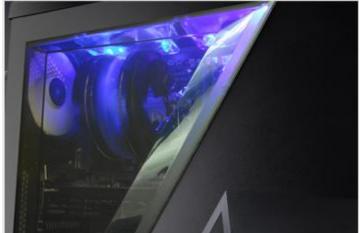

# Side-Panel Acryl Tuning

Dynamic Side Acryl Tuning is provided for users to view the interior of gaming system.