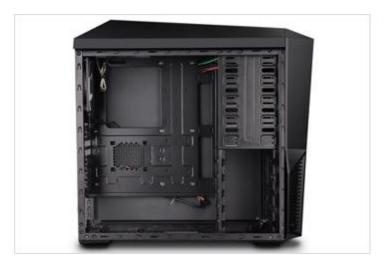

# Black Interior Coating

The interior of chassis is coated black to provide a sense of unity and elegant design.

#### **→** Spacious Interior for 290mm Card Installation

The interior has been designed to be spacious for easy installation and maintenance of various components.