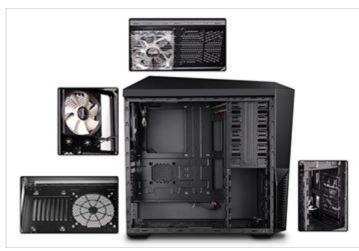

#### **▲** Supports up to 7 System Fans

Up to 7 system fans are installed to expel hot air effectively from the case.

### ▲ Zalman`s Powerful HDD Cooling Solution

Interactive Cooling System: Hot air generated from HDD is expelled through both sides. Cooling Performance is maximized for HDD cooling, and the overall PC exhaust is increased.

# **▲** Top Air Vent Exhaust/Tuning

For for user convenience, Top air vents expel exhaustive air from the top cooling fan. In addition, translucent acryl vents are effective for tuning.

# Side-Panel Acryl Tuning

Dynamic Side Acryl Tuning is provided for users to view the interior of gaming system.

# ▲ Dust Filters for Front and Bottom of System and PSU

Dust filters in the front and bottom mesh covers prevent dust from entering the system and keep the internal components dust-free.