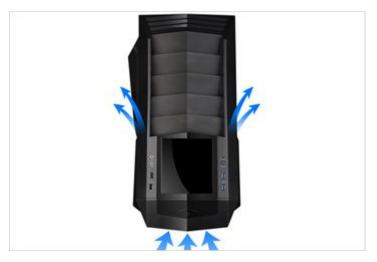

#### **→ Front Mesh Cover for High Cooling Performance**

The front mesh bay cover provides cool air into the system while dust filters prevent dust from entering.

#### **▲** Supports up to 7 System Fans

Up to 7 system fans are installed to expel hot air effectively from the case.

# **▲** Top Air Vent Exhaust/Tuning

For for user convenience, Top air vents expel exhaustive air from the top cooling fan. In addition, translucent acryl vents are effective for tuning.