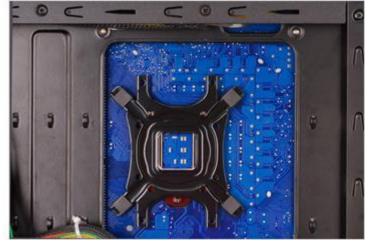

# **▲** Separate Apertures for Convenient CPU Cooler Installation

Separate apertures for CPU cooler are provided for convenient CPU cooler installation without having to remove motherboard from case.