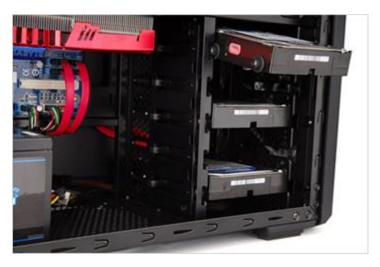

### ▲ Zalman`s Powerful HDD Cooling Solution

Interactive Cooling System: Hot air generated from HDD is expelled through both sides. Cooling Performance is maximized for HDD cooling, and the overall PC exhaust is increased.

#### ▲ Tool Free HDD Installation with Anti-Vibration Rubber

The server-type Tool-Free HDD Mount Trays allow easy HDD installation/removal and maintenance.