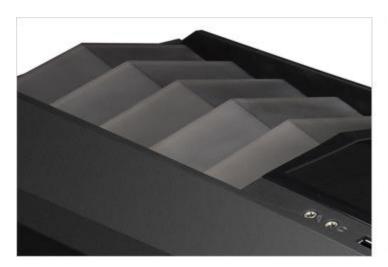

#### **→ Front Mesh Cover for High Cooling Performance**

The front mesh bay cover provides cool air into the system while dust filters prevent dust from entering.