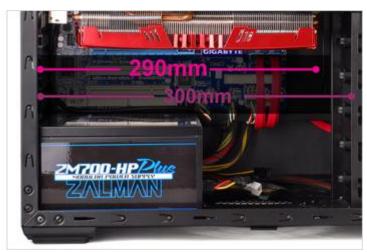

#### **→** Spacious Interior for 290mm Card Installation

The interior has been designed to be spacious for easy installation and maintenance of various components.