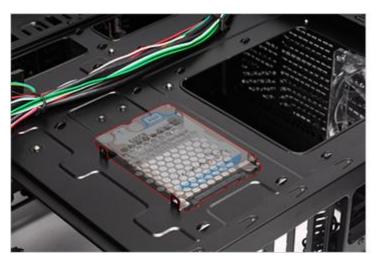

### ▲ Supports Solid-State Drive (SSD)

Space is provided on the back of M/B plate for installing 2.5" HDD/SSD.