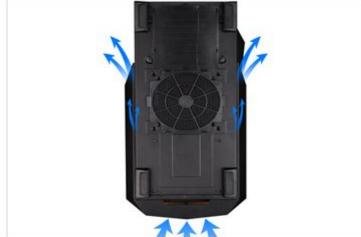

### ▲ Zalman`s Powerful HDD Cooling Solution

Interactive Cooling System: Hot air generated from HDD is expelled through both sides. Cooling Performance is maximized for HDD cooling, and the overall PC exhaust is increased.

# ▲ Dust Filters for Front and Bottom of System and PSU

Dust filters in the front and bottom mesh covers prevent dust from entering the system and keep the internal components dust-free.