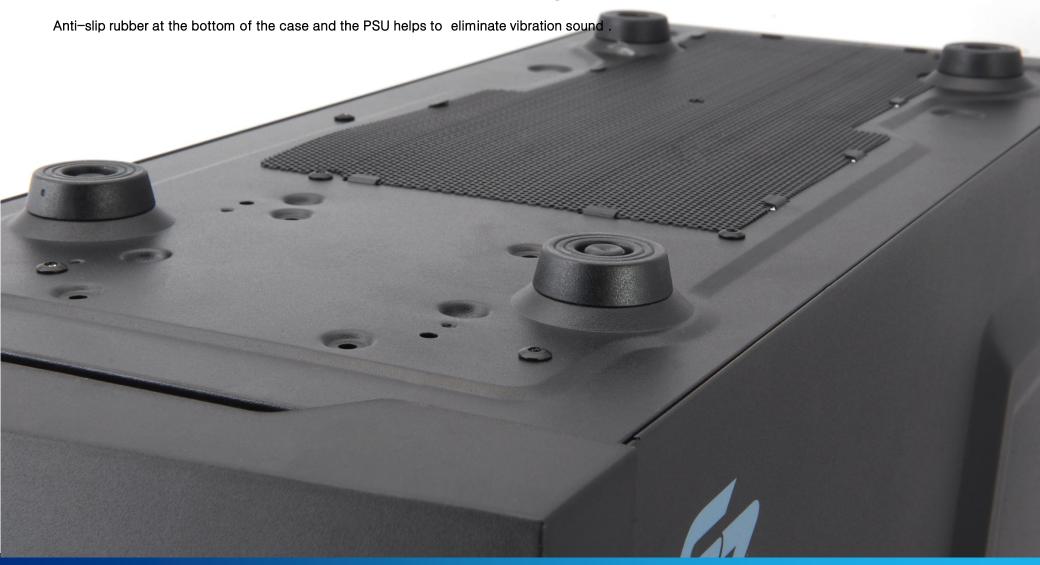

### UP To 5 System Fans

120mm exhaust fan (standard-equipped on Z5 Plus)

120mm exhaust fan

Up to 5 fans can be mounted with standard-equipped 120mm front LED fan and back 120mm fan. (extra 120mm LED fan standard-equipped on Z5 Plus)



120mm exhaust fan (standard-equipped)

PSU exhaust fan

120mm induction fa (standard-equipped

PSU induction fan 120mm induction fan





**Bottom PSU Installation** 

Supports bottom PSU installation for effective cooling of PSU and inner space of case







#### **Black Coating**

Luxurious interior with black coating finishing touch.





















#### **View through Side Acryl**

# (Z5 Plus Only)

Side Acryl Tuning is provided for users to view the interior of gaming system.



















#### Anti-vibration & Sound Absorption Rubber

















# **Easy Cooler Installation**

Separate aperture for CPU cooler is provided for convenient CPU cooler installation without having to remove motherboard from case.





# **Specifications**





#### **Z5 Plus**

| Case Type