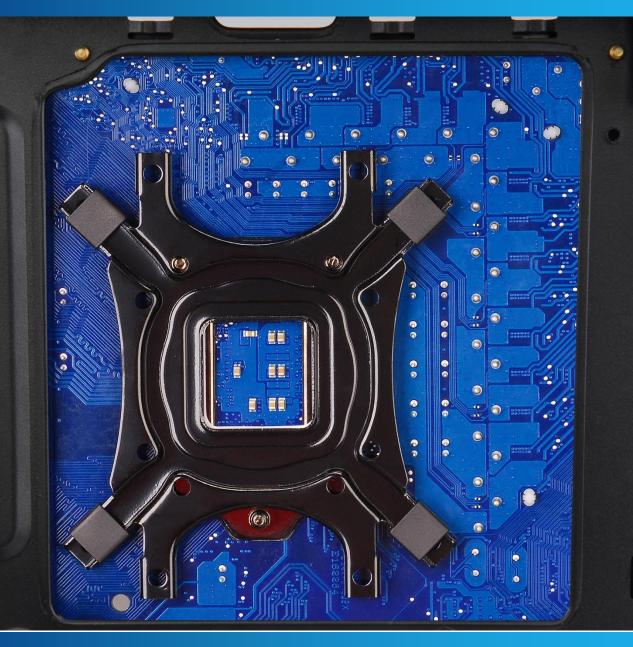

# **Easy Cooler Installation**

Separate aperture for CPU cooler is provided for convenient CPU cooler installation without having to remove motherboard from case.