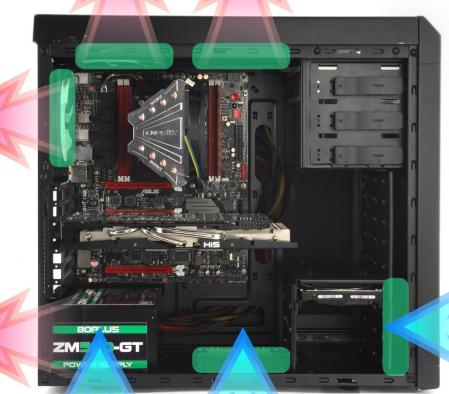

#### Inner Structure

- •330mm high efficiency VGA card installation space
- Safe edge molding
- •Tool free HDD installation system
- Anti-vibration and sound absorption rubber
- Spacious interior
- •3in1 Bracket provided
- 2.5" HDD/SSD installation on the case bottom
- •CPU cooler hole provided for easy cooler installation

### UP To 5 System Fans

120mm exhaust fan (standard-equipped on Z5 Plus)

120mm exhaust fan

Up to 5 fans can be mounted with standard-equipped 120mm front LED fan and back 120mm fan. (extra 120mm LED fan standard-equipped on Z5 Plus)

120mm exhaust fan (standard-equipped)

PSU exhaust fan

120mm induction fa (standard-equipped

PSU induction fan 120mm induction fan

**Bottom PSU Installation** 

Supports bottom PSU installation for effective cooling of PSU and inner space of case