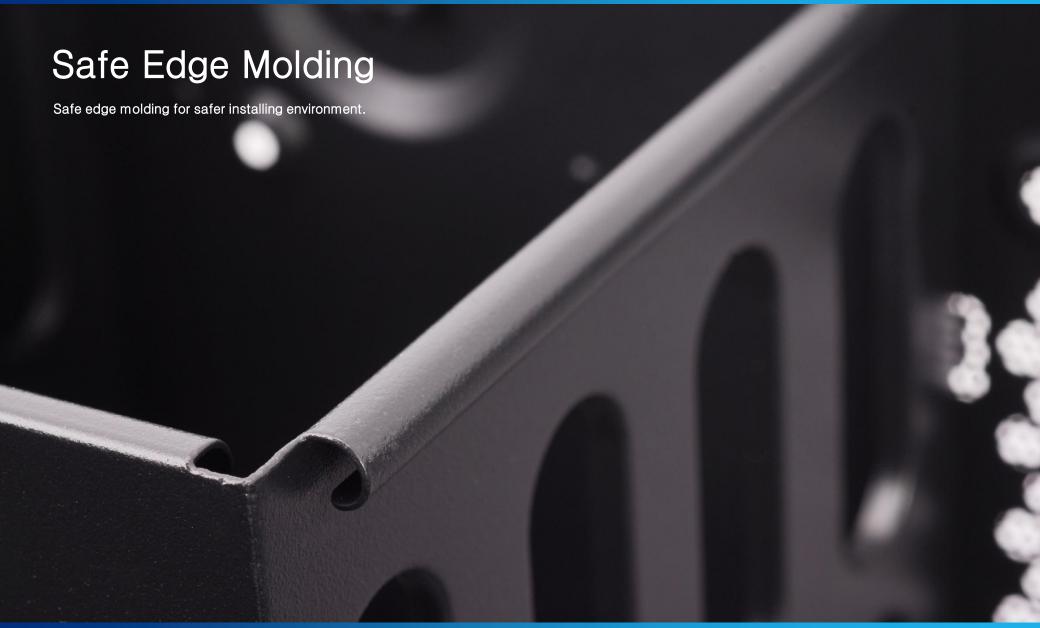

#### Inner Structure

- •330mm high efficiency VGA card installation space
- Safe edge molding
- •Tool free HDD installation system
- Anti-vibration and sound absorption rubber
- Spacious interior
- •3in1 Bracket provided
- 2.5" HDD/SSD installation on the case bottom
- •CPU cooler hole provided for easy cooler installation