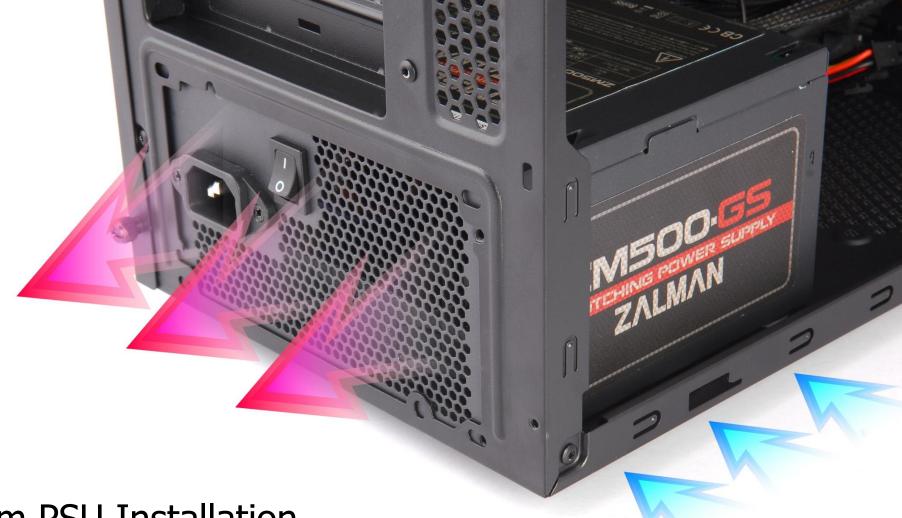

120mm exhaust fan (standard-equipped)

PSU exhaust fan

120mm induction fa (standard-equipped

PSU induction fan 120mm induction fan

**Bottom PSU Installation** 

Supports bottom PSU installation for effective cooling of PSU and inner space of case