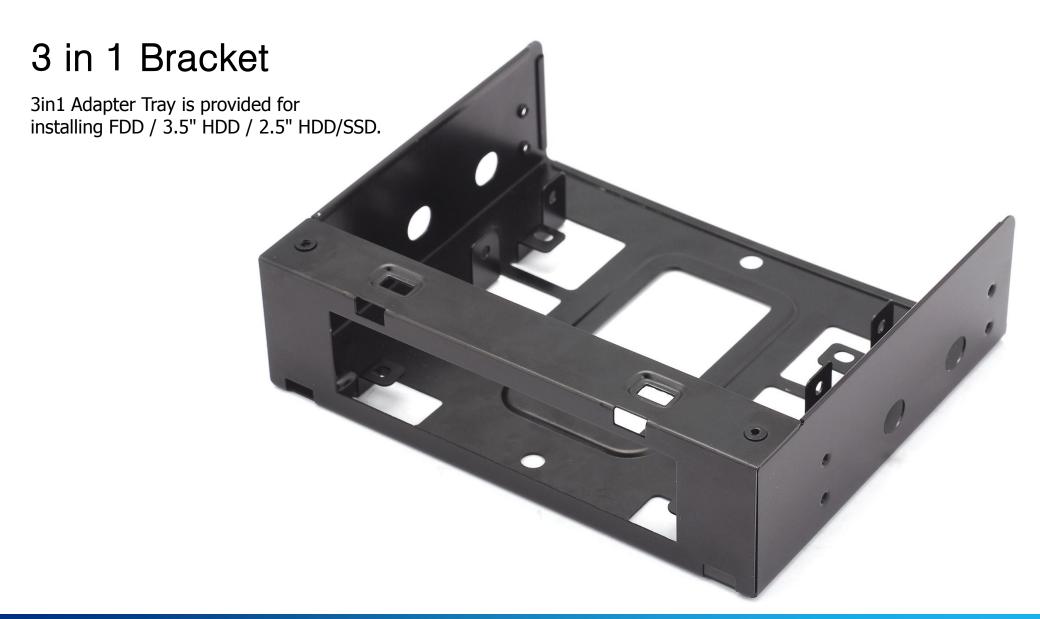

#### Inner Structure

- •330mm high efficiency VGA card installation space
- Safe edge molding
- •Tool free HDD installation system
- Anti-vibration and sound absorption rubber
- Spacious interior
- •3in1 Bracket provided
- 2.5" HDD/SSD installation on the case bottom
- •CPU cooler hole provided for easy cooler installation