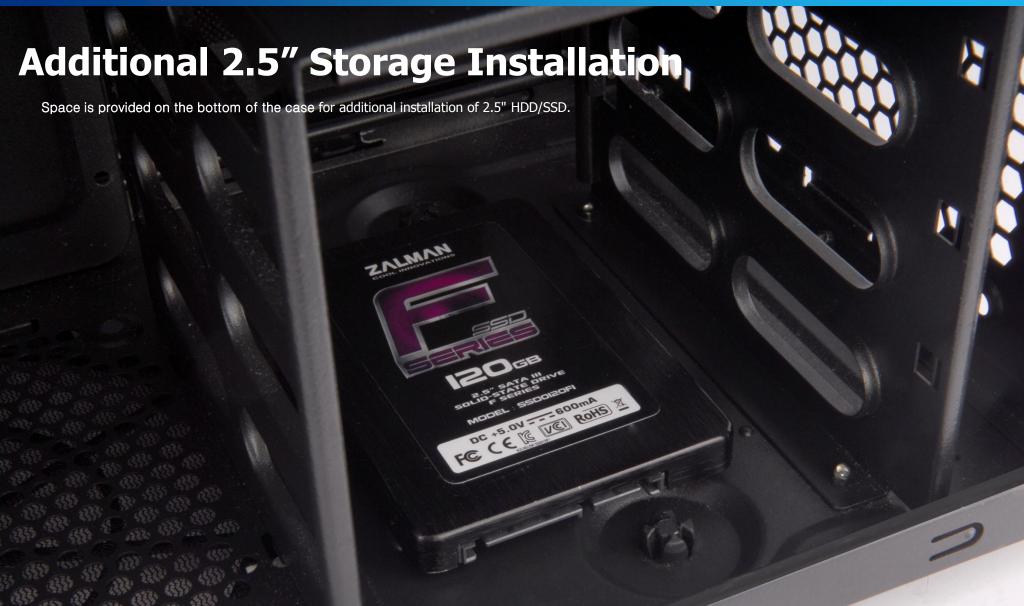

#### Inner Structure

- •330mm high efficiency VGA card installation space
- Safe edge molding
- •Tool free HDD installation system
- Anti-vibration and sound absorption rubber
- Spacious interior
- •3in1 Bracket provided
- 2.5" HDD/SSD installation on the case bottom
- •CPU cooler hole provided for easy cooler installation