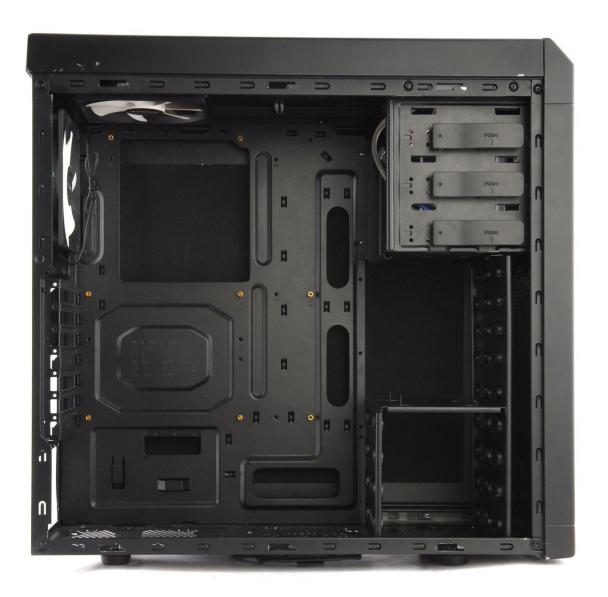

#### Inner Structure

- •330mm high efficiency VGA card installation space
- Safe edge molding
- •Tool free HDD installation system
- Anti-vibration and sound absorption rubber
- Spacious interior
- •3in1 Bracket provided
- 2.5" HDD/SSD installation on the case bottom
- •CPU cooler hole provided for easy cooler installation

#### Anti-vibration & Sound Absorption Rubber