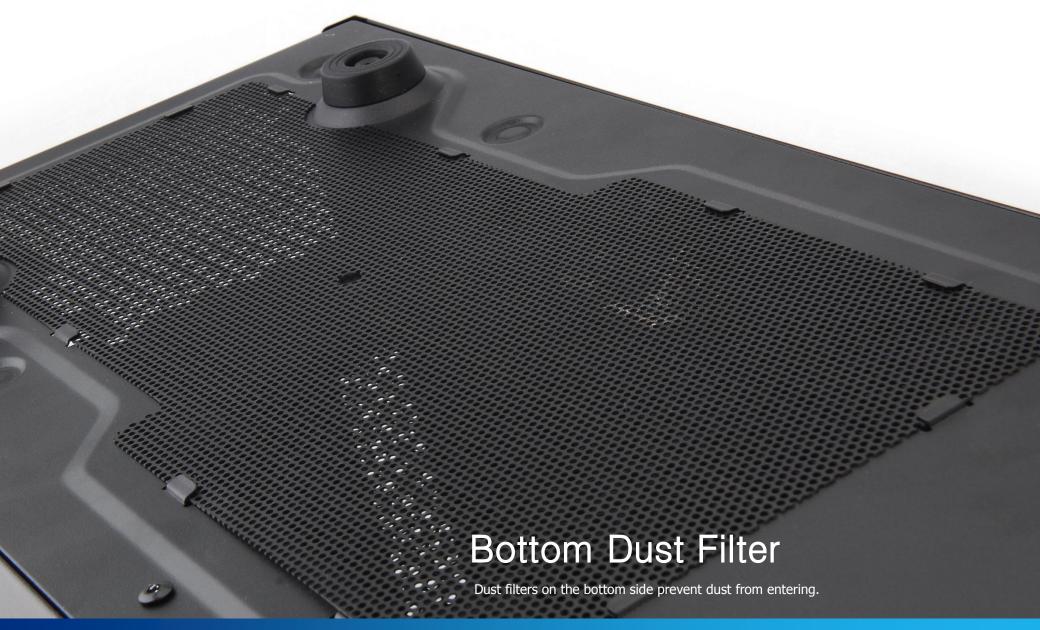

#### **Design & Function**

- Black coating
- Simplicity
- · Convenient top interface
- · Connect to smartphone & external hard drive
- · Tube apertures for liquid cooling systems
- Front/Bottom dust filter
- · View through side acryl