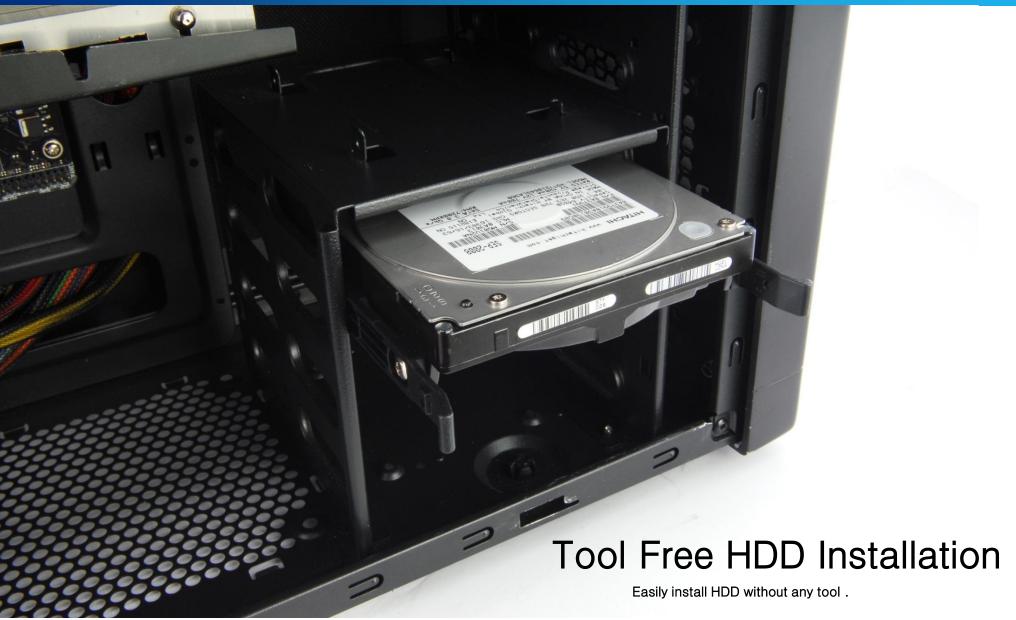

#### Inner Structure

- •330mm high efficiency VGA card installation space
- Safe edge molding
- •Tool free HDD installation system
- Anti-vibration and sound absorption rubber
- Spacious interior
- •3in1 Bracket provided
- 2.5" HDD/SSD installation on the case bottom
- •CPU cooler hole provided for easy cooler installation