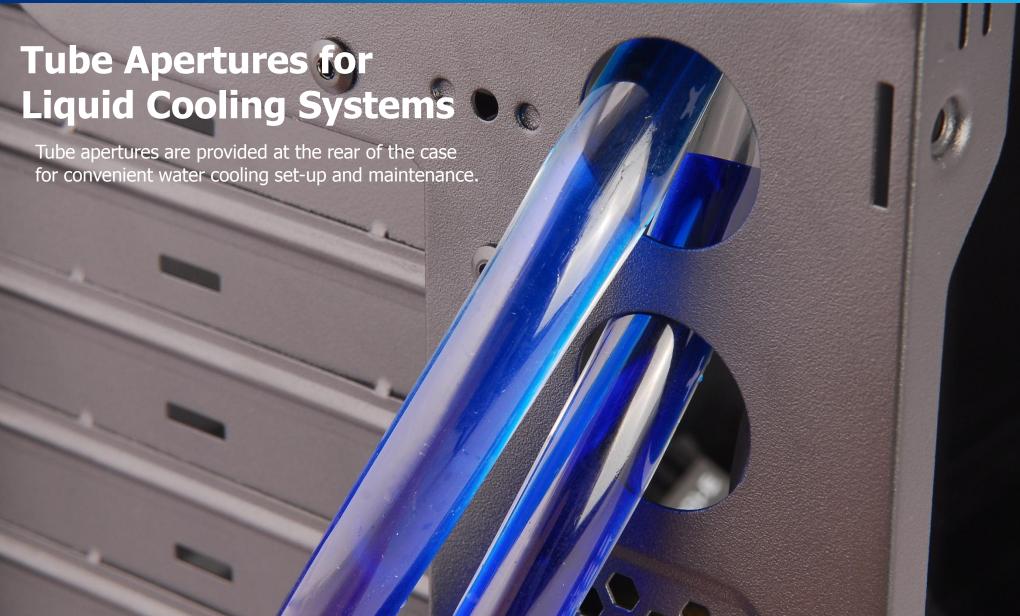

#### **Design & Function**

- Black coating
- Simplicity
- · Convenient top interface
- · Connect to smartphone & external hard drive
- · Tube apertures for liquid cooling systems
- Front/Bottom dust filter
- · View through side acryl