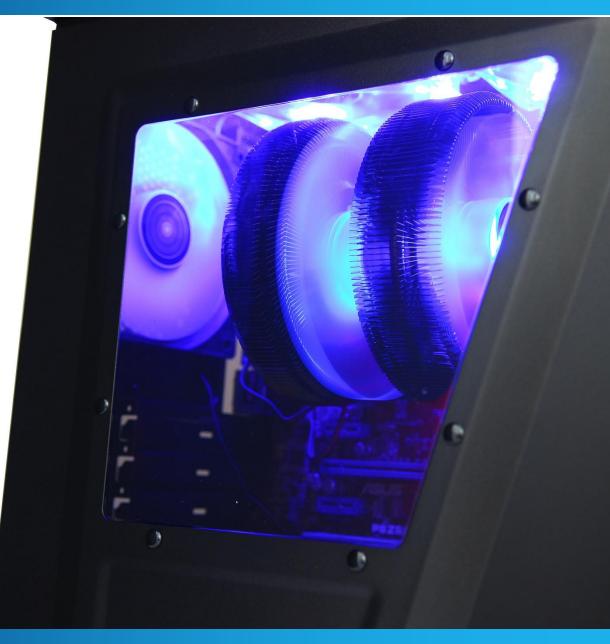

#### **View through Side Acryl**

# (Z5 Plus Only)

Side Acryl Tuning is provided for users to view the interior of gaming system.