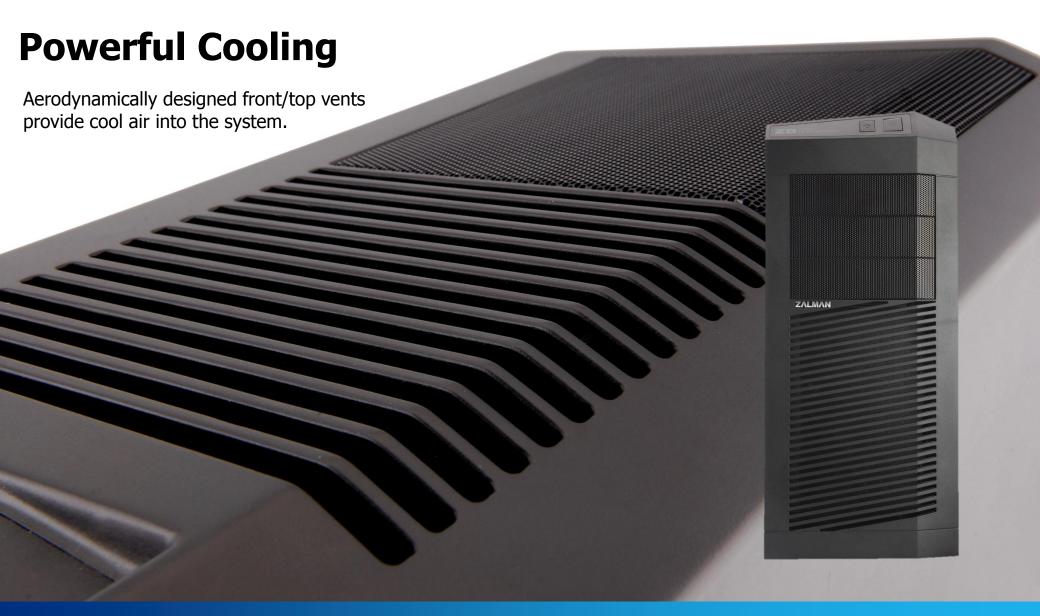

#### With Zalman Cooling Solution

- Up to 5 system fans
- · Bottom PSU installation
- · Powerful cooling

#### **Design & Function**

- Black coating
- Simplicity
- · Convenient top interface
- · Connect to smartphone & external hard drive
- · Tube apertures for liquid cooling systems
- Front/Bottom dust filter
- · View through side acryl