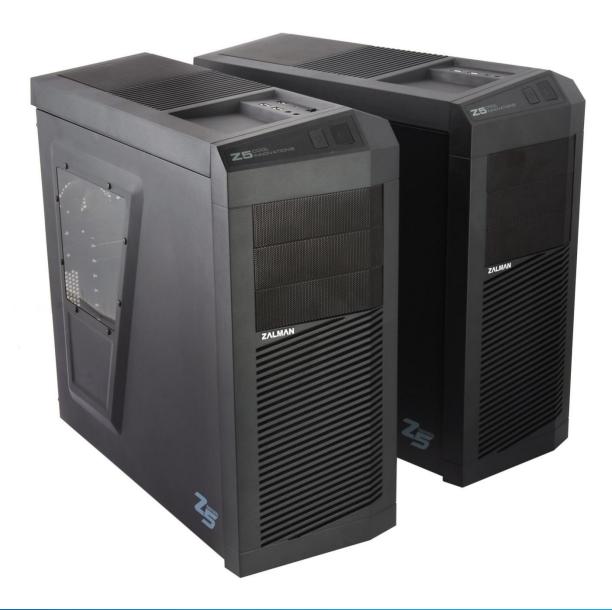

#### **Z5** Series

#### **View through Side Acryl**

# (Z5 Plus Only)

Side Acryl Tuning is provided for users to view the interior of gaming system.