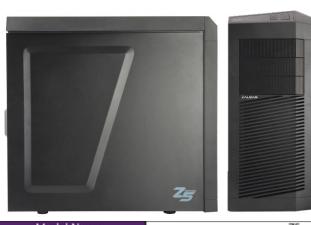

#### **View through Side Acryl**

# (Z5 Plus Only)

Side Acryl Tuning is provided for users to view the interior of gaming system.

#### **Z5 Plus**

| Case Type                                                                                                                                                                                                                                                                                                                                                                                                                                                                                                                                                                                                                                                                                                                                                                                                                                                                                                                                                                                                                                                                                                                                                                                                                                                                                                                                                                                                                                                                                                                                                                                                                                                                                                                                                                                                                                                                    | Model Name                 |                | Z5 Plus                                          |
|------------------------------------------------------------------------------------------------------------------------------------------------------------------------------------------------------------------------------------------------------------------------------------------------------------------------------------------------------------------------------------------------------------------------------------------------------------------------------------------------------------------------------------------------------------------------------------------------------------------------------------------------------------------------------------------------------------------------------------------------------------------------------------------------------------------------------------------------------------------------------------------------------------------------------------------------------------------------------------------------------------------------------------------------------------------------------------------------------------------------------------------------------------------------------------------------------------------------------------------------------------------------------------------------------------------------------------------------------------------------------------------------------------------------------------------------------------------------------------------------------------------------------------------------------------------------------------------------------------------------------------------------------------------------------------------------------------------------------------------------------------------------------------------------------------------------------------------------------------------------------|----------------------------|----------------|--------------------------------------------------|
| Motherboards Power Supply Unit Standard ATX / Micro ATX  Power Supply Unit Standard ATX / ATX 12V  PCI/AGP Card Compatibility Full Size (up to 330mm)  Expansion Slots 7 Slots  Standard ATX / ATX 12V  PCI/AGP Card Compatibility Full Size (up to 330mm)  Expansion Slots 7 Slots 3 Internal 3.5" Staternal 3.5" Internal 3.5" Internal 3.5" Internal 2.5" 2  Cooling Front 1 x 120mm Blue LED Fan  1 x 120mm Blue LED Fan | Case Type                  |                | ATX Mid Tower CASE                               |
| Power Supply Unit PCI/AGP Card Compatibility Expansion Slots  T Slots  External 5.25"  Internal 3.5"  External 3.5 1 (Convertible 1 x Internal 3.5" or 1 x 2.5"SSD)  Internal 2.5"  Cooling Front Components (2 Fans standard)  Bottom Fan Controller Side Acrylic Tuning  I/O Ports  Full Size (up to 330mm)  T Slots  3  1 (Convertible 1 x Internal 3.5" or 1 x 2.5"SSD)  1 x 120mm Blue LED Fan                                                                                                                                                                                                                                                                                                                                                                                                  | Dimensions (W x H x D)     |                | 205 x 460 x 490mm                                |
| PCI/AGP Card Compatibility         Full Size (up to 330mm)           Expansion Slots         7 Slots           Drive Bays         External 5.25"         3           Internal 3.5"         3           External 3.5         1 (Convertible 1 x Internal 3.5" or 1 x 2.5"SSD)           Internal 2.5"         2           Cooling         Front         1 x 120mm Blue LED Fan           Components         Rear         1 x 120mm Blue LED Fan           (2 Fans standard)         Top         1 x 120mm Blue LED Fan           Standard)         Bottom         no           Fan Controller         yes (2 channel)           Side Acrylic Tuning         yes           1 x Microphone         1 x Headphones                                                                                                                                                                                                                                                                                                                                                                                                                                                                                                                                                                                                                                                                                                                                                                                                                                                                                                                                                                                                                                                                                                                                                               | Motherboards               |                | Standard ATX / Micro ATX                         |
| Expansion Slots   7 Slots   3   3                                                                                                                                                                                                                                                                                                                                                                                                                                                                                                                                                                                                                                                                                                                                                                                                                                                                                                                                                                                                                                                                                                                                                                                                                                                                                                                                                                                                                                                                                                                                                                                                                                                                                                                                                                                                                                            | Power Supply Unit          |                | Standard ATX / ATX 12V                           |
| Drive Bays   External 5.25"   3                                                                                                                                                                                                                                                                                                                                                                                                                                                                                                                                                                                                                                                                                                                                                                                                                                                                                                                                                                                                                                                                                                                                                                                                                                                                                                                                                                                                                                                                                                                                                                                                                                                                                                                                                                                                                                              | PCI/AGP Card Compatibility |                | Full Size (up to 330mm)                          |
| Drive Bays                                                                                                                                                                                                                                                                                                                                                                                                                                                                                                                                                                                                                                                                                                                                                                                                                                                                                                                                                                                                                                                                                                                                                                                                                                                                                                                                                                                                                                                                                                                                                                                                                                                                                                                                                                                                                                                                   | Expansion Slots            |                | 7 Slots                                          |
| External 3.5                                                                                                                                                                                                                                                                                                                                                                                                                                                                                                                                                                                                                                                                                                                                                                                                                                                                                                                                                                                                                                                                                                                                                                                                                                                                                                                                                                                                                                                                                                                                                                                                                                                                                                                                                                                                                                                                 | Drive Bays                 | External 5.25" | 3                                                |
| External 3.5   1 (Convertible 1 x Internal 3.5" or 1 x 2.5"SSD)                                                                                                                                                                                                                                                                                                                                                                                                                                                                                                                                                                                                                                                                                                                                                                                                                                                                                                                                                                                                                                                                                                                                                                                                                                                                                                                                                                                                                                                                                                                                                                                                                                                                                                                                                                                                              |                            | Internal 3.5"  | 3                                                |
| Cooling         Front         1 x 120mm Blue LED Fan           Components         Rear         1 x 120mm Fan           (2 Fans standard)         Top         1 x 120mm Blue LED Fan           standard)         Bottom         no           Fan Controller         yes (2 channel)           Side Acrylic Tuning         yes           1 x Microphone         1 x Headphones                                                                                                                                                                                                                                                                                                                                                                                                                                                                                                                                                                                                                                                                                                                                                                                                                                                                                                                                                                                                                                                                                                                                                                                                                                                                                                                                                                                                                                                                                                 |                            | External 3.5   | 1 (Convertible 1 x Internal 3.5" or 1 x 2.5"SSD) |
| Components         Rear         1 x 120mm Fan           (2 Fans standard)         Top         1 x 120mm Blue LED Fan           standard)         Bottom         no           Fan Controller         yes (2 channel)           Side Acrylic Tuning         yes           1 x Microphone         1 x Headphones                                                                                                                                                                                                                                                                                                                                                                                                                                                                                                                                                                                                                                                                                                                                                                                                                                                                                                                                                                                                                                                                                                                                                                                                                                                                                                                                                                                                                                                                                                                                                                |                            | Internal 2.5"  | 2                                                |
| Components         Rear         1 x 120mm Fan           (2 Fans standard)         Top         1 x 120mm Blue LED Fan           standard)         Bottom         no           Fan Controller         yes (2 channel)           Side Acrylic Tuning         yes           1 x Microphone         1 x Headphones                                                                                                                                                                                                                                                                                                                                                                                                                                                                                                                                                                                                                                                                                                                                                                                                                                                                                                                                                                                                                                                                                                                                                                                                                                                                                                                                                                                                                                                                                                                                                                | Components<br>(2 Fans      | Front          | 1 x 120mm Blue LED Fan                           |
| standard)     Bottom     no       Fan Controller     yes (2 channel)       Side Acrylic Tuning     yes       1 x Microphone       I/O Ports     1 x Headphones                                                                                                                                                                                                                                                                                                                                                                                                                                                                                                                                                                                                                                                                                                                                                                                                                                                                                                                                                                                                                                                                                                                                                                                                                                                                                                                                                                                                                                                                                                                                                                                                                                                                                                               |                            | Rear           | 1 x 120mm Fan                                    |
| Fan Controller yes (2 channel)  Side Acrylic Tuning yes  1 x Microphone  1/O Ports 1 x Headphones                                                                                                                                                                                                                                                                                                                                                                                                                                                                                                                                                                                                                                                                                                                                                                                                                                                                                                                                                                                                                                                                                                                                                                                                                                                                                                                                                                                                                                                                                                                                                                                                                                                                                                                                                                            |                            | Тор            | 1 x 120mm Blue LED Fan                           |
| Side Acrylic Tuning yes  1 x Microphone  1/O Ports 1 x Headphones                                                                                                                                                                                                                                                                                                                                                                                                                                                                                                                                                                                                                                                                                                                                                                                                                                                                                                                                                                                                                                                                                                                                                                                                                                                                                                                                                                                                                                                                                                                                                                                                                                                                                                                                                                                                            |                            | Bottom         | no                                               |
| 1 x Microphone 1/O Ports 1 x Headphones                                                                                                                                                                                                                                                                                                                                                                                                                                                                                                                                                                                                                                                                                                                                                                                                                                                                                                                                                                                                                                                                                                                                                                                                                                                                                                                                                                                                                                                                                                                                                                                                                                                                                                                                                                                                                                      | Fan Controller             |                | yes (2 channel)                                  |
| I/O Ports 1 x Headphones                                                                                                                                                                                                                                                                                                                                                                                                                                                                                                                                                                                                                                                                                                                                                                                                                                                                                                                                                                                                                                                                                                                                                                                                                                                                                                                                                                                                                                                                                                                                                                                                                                                                                                                                                                                                                                                     | Side Acrylic Tuning        |                | yes                                              |
|                                                                                                                                                                                                                                                                                                                                                                                                                                                                                                                                                                                                                                                                                                                                                                                                                                                                                                                                                                                                                                                                                                                                                                                                                                                                                                                                                                                                                                                                                                                                                                                                                                                                                                                                                                                                                                                                              | I/O Ports                  |                | 1 x Microphone                                   |
| 2 x USB 2.0, <b>1 x USB3.0</b>                                                                                                                                                                                                                                                                                                                                                                                                                                                                                                                                                                                                                                                                                                                                                                                                                                                                                                                                                                                                                                                                                                                                                                                                                                                                                                                                                                                                                                                                                                                                                                                                                                                                                                                                                                                                                                               |                            |                | 1 x Headphones                                   |
|                                                                                                                                                                                                                                                                                                                                                                                                                                                                                                                                                                                                                                                                                                                                                                                                                                                                                                                                                                                                                                                                                                                                                                                                                                                                                                                                                                                                                                                                                                                                                                                                                                                                                                                                                                                                                                                                              |                            |                | 2 x USB 2.0, 1 x USB3.0                          |