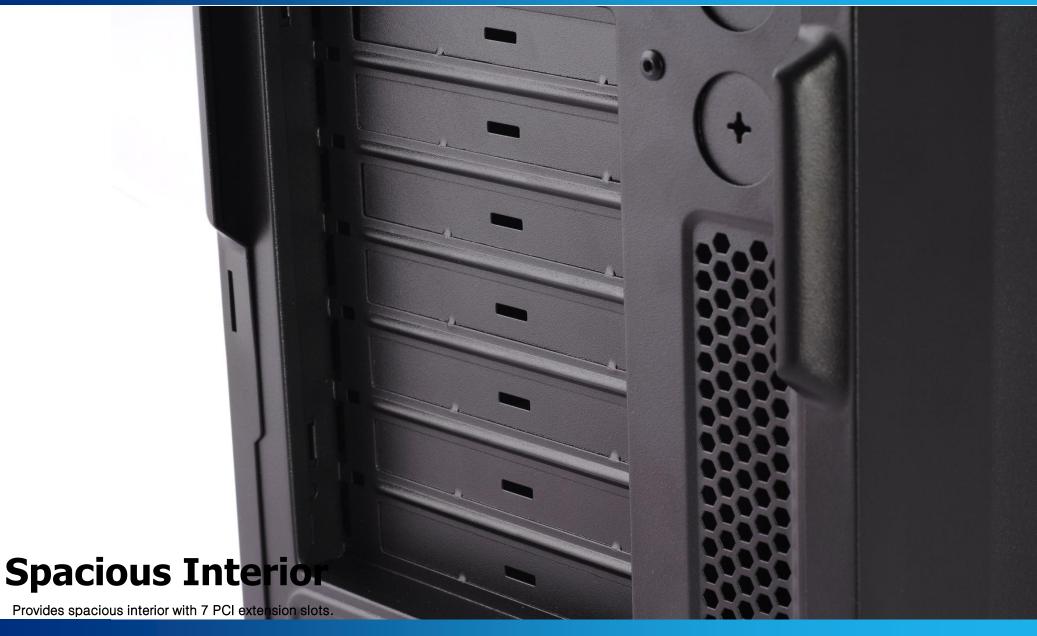

#### Inner Structure

- •330mm high efficiency VGA card installation space
- Safe edge molding
- •Tool free HDD installation system
- Anti-vibration and sound absorption rubber
- Spacious interior
- •3in1 Bracket provided
- 2.5" HDD/SSD installation on the case bottom
- •CPU cooler hole provided for easy cooler installation