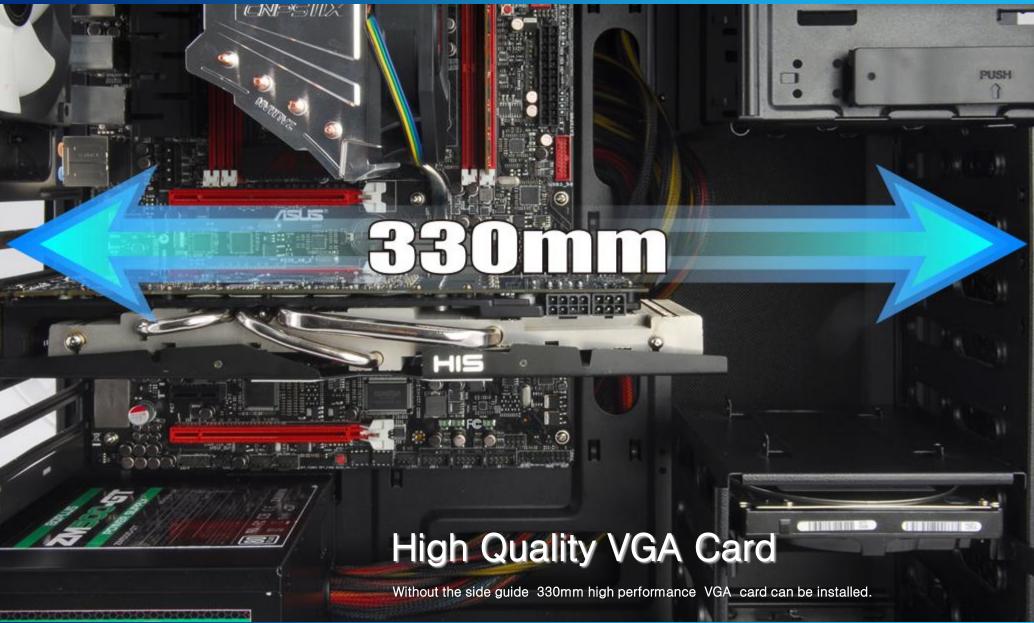

#### Inner Structure

- •330mm high efficiency VGA card installation space
- Safe edge molding
- •Tool free HDD installation system
- Anti-vibration and sound absorption rubber
- Spacious interior
- •3in1 Bracket provided
- 2.5" HDD/SSD installation on the case bottom
- •CPU cooler hole provided for easy cooler installation