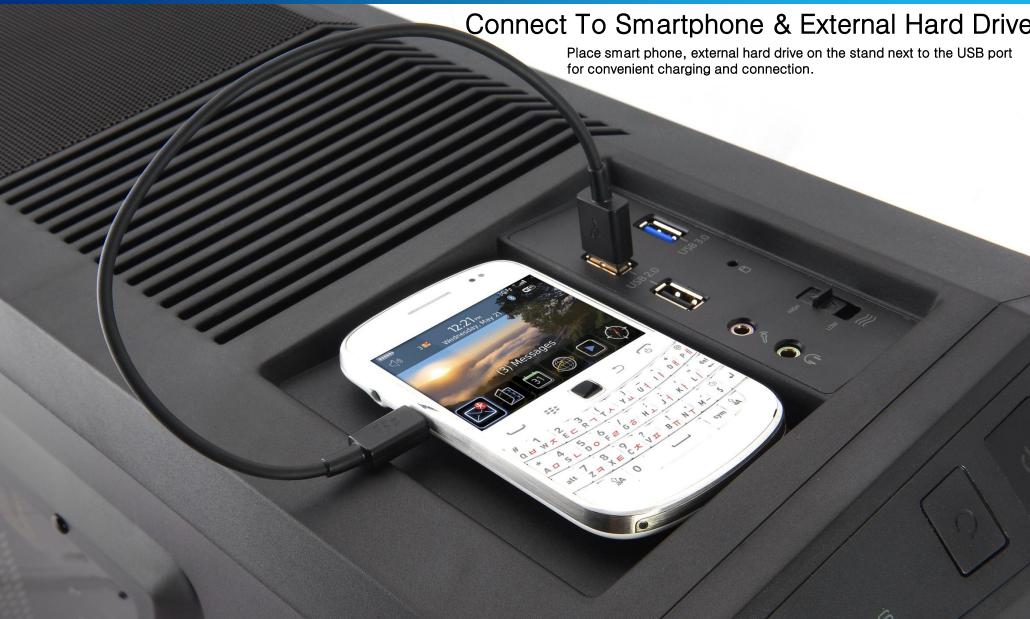

#### **Design & Function**

- Black coating
- Simplicity
- · Convenient top interface
- · Connect to smartphone & external hard drive
- · Tube apertures for liquid cooling systems
- Front/Bottom dust filter
- · View through side acryl