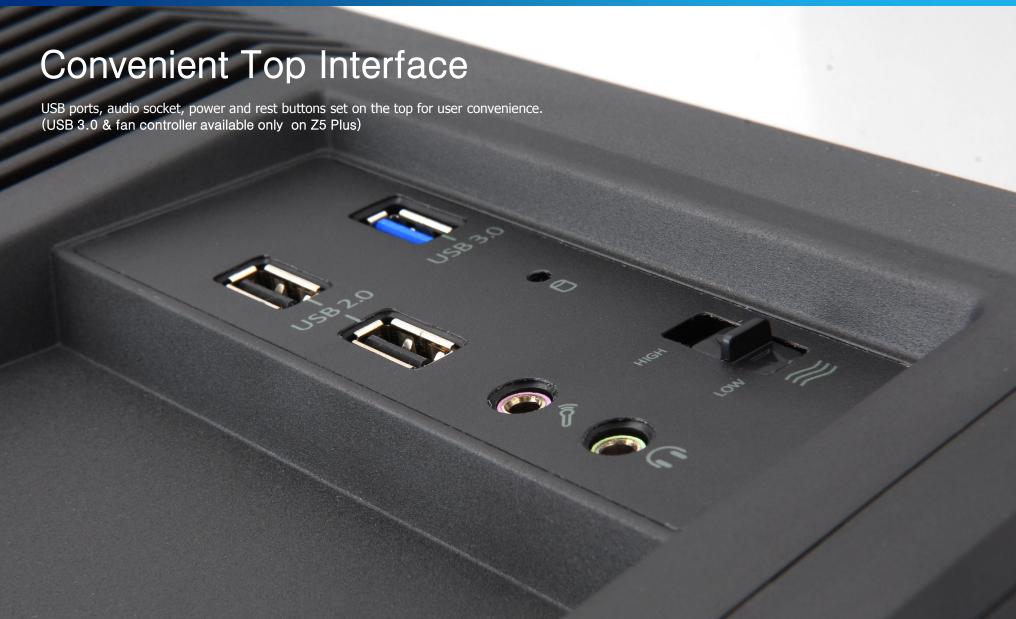

#### **Design & Function**

- Black coating
- Simplicity
- · Convenient top interface
- · Connect to smartphone & external hard drive
- · Tube apertures for liquid cooling systems
- Front/Bottom dust filter
- · View through side acryl