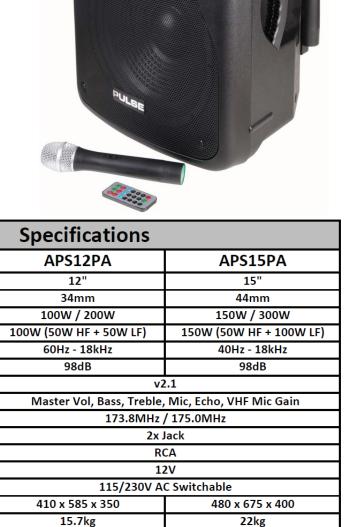

**Driver Size** 

Sensitivity Bluetooth Version

Controls Mic VHF Freq.

Mic Inputs

Line In/output DC Power Input

Mains Power Input

Dimensions (mm)

Tweeter Size

Amp Power (RMS) Freq. Response (-10dB)

Driver Power (RMS/Max)

- Upto 8hrs battery life\*
- 35mm internal pole-mounting

|                    | Weight |   |
|--------------------|--------|---|
| dependent on use.) |        | P |