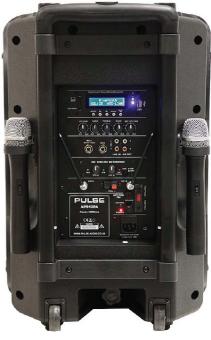

## APS-PA Series 12" & 15" Portable PA

The APS-PA series are complete and portable PA units with a pair of VHF handheld microphones & media player.

The APS-PA portable PA systems are suitable for most applications from small family events to school/college events, shops, shopping centre promotions & conferences. The retractable trolley handle and rear wheels also make it easy to move the APS-PA units between vehicle and venue locations.

- 12" & 15" Portable PA Speakers
- 2x VHF handheld microphones
- USB/SD/FM Media player with remote
- Bluetooth
- 2x Jack inputs for wired microphones
- Phono Line input & Mix output
- Lightweight moulded ABS enclosures
- Protective front grille
- Titanium compression driver
- Mains, internal battery or 12Vdc powered