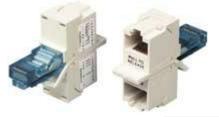

## BR851D -- Adapter, Mod 851Y, Splitting

Modular 851 "Y" adapters provide solutions for splitting and bridging within modular connectivity channels. The 851 "Y" adapters are specifically designed to convert an 8-position RJ45 plug into two 8-position RJ45 jacks.

## **FEATURES**

- Narrow profile designed to accommodate side-by-side positioning in high-density panel applications.
- Adapter's PCB design provides superior performance in applications requiring splitting or bridging of conductors.