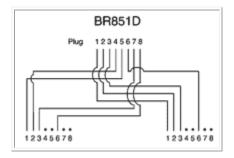

## BR851D -- Adapter, Mod 851Y, Splitting

Modular 851 "Y" adapters provide solutions for splitting and bridging within modular connectivity channels. The 851 "Y" adapters are specifically designed to convert an 8-position RJ45 plug into two 8-position RJ45 jacks.

## **SPECIFICATIONS**

• Converts a T568B wired RJ45 jack to 2 10/100BASE-T wired RJ45 jacks. Pairs 2 and 3 are split to jack (1), and pairs 1 and 4 are split to jack (2).