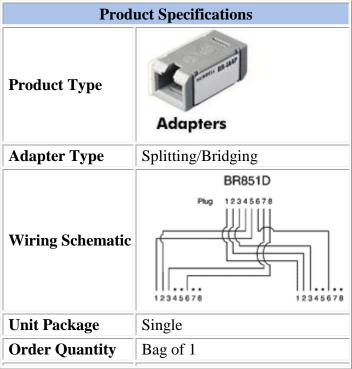

## BR851D -- Adapter, Mod 851Y, Splitting

Modular 851 "Y" adapters provide solutions for splitting and bridging within modular connectivity channels. The 851 "Y" adapters are specifically designed to convert an 8-position RJ45 plug into two 8-position RJ45 jacks.

## **SPECIFICATIONS**

• Converts a T568B wired RJ45 jack to 2 10/100BASE-T wired RJ45 jacks. Pairs 2 and 3 are split to jack (1), and pairs 1 and 4 are split to jack (2).