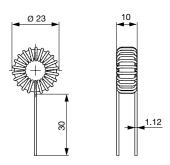

#### Dimension

DENO-23-0001

DENO-40-0001

DENO-25-0001

# **All Variants**

| I <sub>n</sub> [A] | L <sub>n</sub> (mH) | R <sub>cu</sub><br>[mΩ] | f <sub>res</sub><br>[MHz] | Weight [g] | Packing unit [pcs.] | Order Number |  |
|--------------------|---------------------|-------------------------|---------------------------|------------|---------------------|--------------|--|
| 16                 | 2                   | 15                      | 0.3                       | 13 g       | 100                 | DEN0-23-0001 |  |
| 16                 | 4                   | 27                      | 0.3                       | 25 g       | 50                  | DENO-25-0001 |  |
| 25                 | 4                   | 10                      | 0.3                       | 20 g       | 50                  | DENO-40-0001 |  |