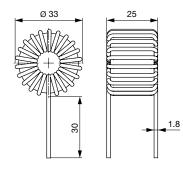

#### Dimension

DENO-23-0001

DENO-40-0001

DENO-25-0001

# **All Variants**

| I <sub>n</sub> [A] | L <sub>n</sub> (mH) | R <sub>cu</sub><br>[mΩ] | f <sub>res</sub><br>[MHz] | Weight [g] | Packing unit [pcs.] | Order Number |  |
|--------------------|---------------------|-------------------------|---------------------------|------------|---------------------|--------------|--|
| 16                 | 2                   | 15                      | 0.3                       | 13 g       | 100                 | DEN0-23-0001 |  |
| 16                 | 4                   | 27                      | 0.3                       | 25 g       | 50                  | DENO-25-0001 |  |
| 25                 | 4                   | 10                      | 0.3                       | 20 g       | 50                  | DENO-40-0001 |  |