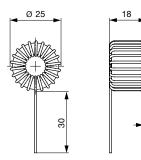

#### Dimension

DENO-23-0001

DENO-40-0001

DENO-25-0001

# **All Variants**

| I <sub>n</sub> [A] | L <sub>n</sub> (mH) | R <sub>cu</sub><br>[mΩ] | f <sub>res</sub><br>[MHz] | Weight [g] | Packing unit [pcs.] | Order Number |  |
|--------------------|---------------------|-------------------------|---------------------------|------------|---------------------|--------------|--|
| 16                 | 2                   | 15                      | 0.3                       | 13 g       | 100                 | DEN0-23-0001 |  |
| 16                 | 4                   | 27                      | 0.3                       | 25 g       | 50                  | DENO-25-0001 |  |
| 25                 | 4                   | 10                      | 0.3                       | 20 g       | 50                  | DENO-40-0001 |  |