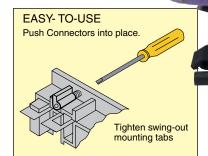

Shown with our Dust Caps MPJ-CAP-12, package of 12.

Easy to install connector– just push into place. Easy to install–easy to remove.

Dimensions: Cutout height: 2.54 cm (1"); overall height: 3.10 cm (1.22"); depth: 2.95 cm (1.16")