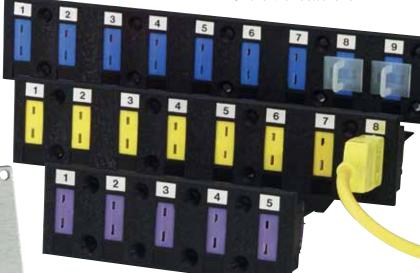

## **Bezel Strip Mounting**For SMP Connectors

Unique Design!

**Designer Panel Mount for Pre-Wired SMPW Connectors** 

- ✓ Up to 12 Positions
- ✓ Designer Appearance
- ✓ Lock Tab Mounting
- ✓ One Panel Opening
- ✓ Rated to 149°C (300°F)

Smaller than actual size.

For Console Mounting

The Bezel Strip system mounts in a single rectangular cutout in your panel. The textured black finish accents the ANSI color coded connectors. Pre-wired SMP connectors can be individually inserted and removed from the mounting strip.

Shown with our Dust Caps MPJ-CAP-12, package of 12.

Easy to install connector– just push into place. Easy to install–easy to remove.

Dimensions: Cutout height: 2.54 cm (1"); overall height: 3.10 cm (1.22"); depth: 2.95 cm (1.16")