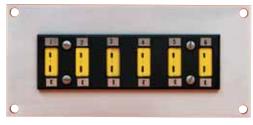

Smaller than actual size.

For Console Mounting

The Bezel Strip system mounts in a single rectangular cutout in your panel. The textured black finish accents the ANSI color coded connectors. Pre-wired SMP connectors can be individually inserted and removed from the mounting strip.

**Note:** SMP Connectors and aluminum panel are not included. **Ordering Example:** MBS-03, designer panel mount for pre-wired SMPW connector.