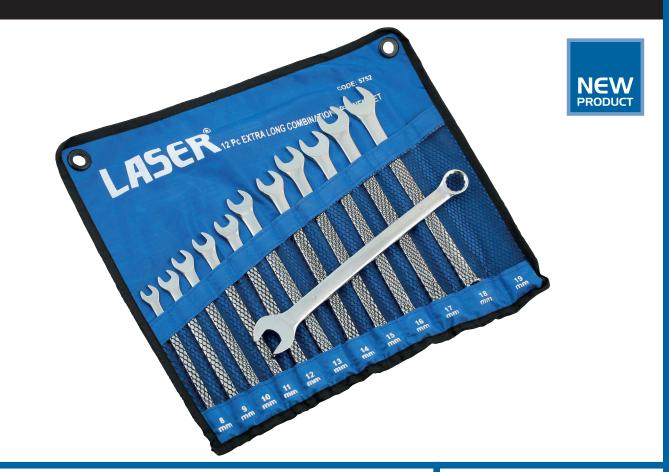

## Description

- An extra long combination spanner set.
- Sizes: 8mm x 150mm | 9mm x 175mm | 10mm x 180mm | 11mm x 205mm | 12mm x 229mm | 13mm x 229mm | 14mm x 254mm | 15mm x 280mm | 16mm x 280mm | 17mm x 305mm | 18mm x 305mm | 19mm x 330mm.
- Manufactured from fully polished Chrome Vanadium.
- Supplied in tool pouch.