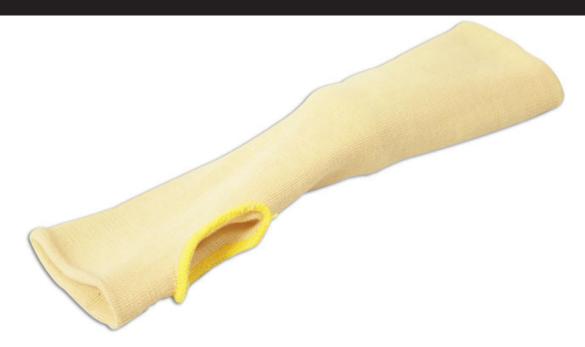

## **Kevlar Hot Sleeve**

360mm Long

## **Description**

Kevlar hot sleeve protects arms from burns whilst working on engines and exhaust systems. Made from hard wearing, double skinned Kevlar with thumb slot which ensures the sleeve does not slip and 360mm long for full protection.

- Manufactured to EN388 and EN407 standards
- Close weave fabric protects arm from cuts and scratches
- 100% Dupon Kevlar material
- Protects arms from burns whilst working on engines and exhaust systems
- Thumb slot holds in position