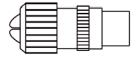

## Plug - TV Coaxial

## **Specifications:**

Connector Type : TV Coaxial
Body Style : Straight Plug
Connector Mounting : Cable

Dimensions : Millimetres

## **Part Number Table**

| Description       | Туре    | Material | Finish | Part Number |
|-------------------|---------|----------|--------|-------------|
| Plug - TV Coaxial | Body    | Brass    | Nickel | 10HC052     |
|                   | Contact |          |        |             |