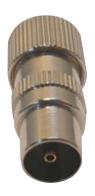

## Plug - TV Coaxial

## **Specifications:**

Connector Type : TV Coaxial
Body Style : Straight Plug
Connector Mounting : Cable

Dimensions : Millimetres

## **Part Number Table**

| Description       | Туре    | Material | Finish | Part Number |
|-------------------|---------|----------|--------|-------------|
| Plug - TV Coaxial | Body    | Brass    | Nickel | 10HC052     |
|                   | Contact |          |        |             |