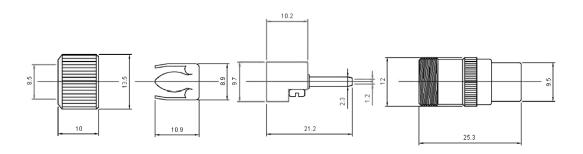

## Plug - TV Coaxial

## **Specifications:**

Connector Type : TV Coaxial
Body Style : Straight Plug
Connector Mounting : Cable

Dimensions : Millimetres

## **Part Number Table**

| Description       | Туре    | Material | Finish | Part Number |
|-------------------|---------|----------|--------|-------------|
| Plug - TV Coaxial | Body    | Brass    | Nickel | 10HC052     |
|                   | Contact |          |        |             |